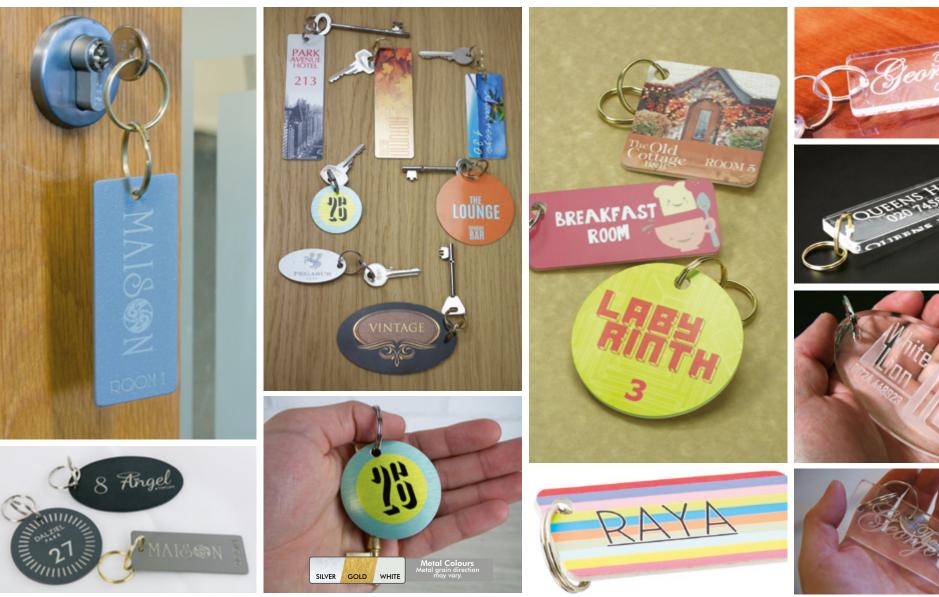

# PERSONALISATION OPTIONS

#### OUR ORDERING PROCESS

The majority of our products can be personalised using various techniques with each one giving a different look to the final product. We pride ourselves on recreating your logos and ideas on our products and offer industry leading delivery times while keeping our artwork fees at a low cost. Samples of all of our personalisation options are available and our dedicated sales advisors will strive to help you find the right product for your establishment. We also offer standard titles such as 'Menu' and 'Guest Information' free of charge which can also speed up the manufacturing process.