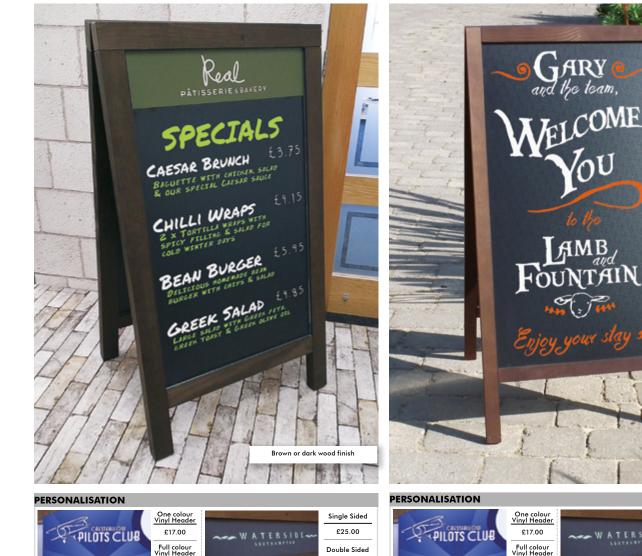

---------------|---------|----------|----------|---------|
|                                       | Large   | 11.7kg*  | Medium   | 8.1kg*  |
| Size                                  | 545 x 9 | 78 x 540 | 460 x 86 | 7 x 540 |
| Chalk board                           | £6      | 2.50     | £ 52     | .50     |
| Double sided<br>Vinyl Strip or Header | £1      | 14.50    | £ 99     | .50     |

# **CLASSIC**

Light or Heavyweight easy clean fixed panel blackboards.

PRINTED VINYL HEADER

20 kg

7 kg

£20.00

Overall size

Heavyweight

Lightweight

CLASSIC

TITAN ENGRAVED HEADER

Scratch resistant metal header

650 x 1180 x 660

£82.95

£79.95

# CLASSIC SMALL

Small and easy to carry high quality ABS blackboards.

# REMOVABLE

High quality removable ABS boards in brown or dark wood finish.







COME TRY OUR

## PERSONALISATION One colour Vinyl Header £17.00 PILOTS CLUB Full colour Vinyl Header £20.00 PRINTED VINYL HEADER REMOVABLE Overall size 650 x 1180 x 560 Weight 15 Kg Price £94.95 Available in brown or dark wood finish

Single Sided

£25.00

Double Sided

£40.00

# ASPEN

VINTAGE Antique real wood finish, laser engraved, no infill.

Engraved wooden sign with a choice of silver or black fixings.







| ASF       | PEN    |
|-----------|--------|
| SIZE      | PRICE  |
| 330 x 223 | £20.95 |
| 330 x 156 | £18.95 |
|           |        |









| PRICE  |
|--------|
| £21.95 |
| £19.95 |
|        |



| ENGRAVING           |
|---------------------|
| Reveals the natural |
| colour of the wood  |
| One off set up £20  |

# MIRROR FRAME

Polished silver mirrored metal w