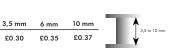

#### **POST FIX**

Fixing through an internal spine with either 2 or 4 screws. There is a 30mm margin that will be covered by the spine. Three different screw sizes depending on the amount of sides to show.

**SCREW FIX** 

External spine and fixing using either 2 or 4 screws.

There is a 30mm margin that will be covered by the spine.

Three different screw sizes depending on the amount of sides to show.

#### PLEASE SPECIFY Gold, Silver or Black Screw length in three sizes depending 3,5 mm 6 mm 10 m on menu thickness. £0.30 £0.35 £0.37