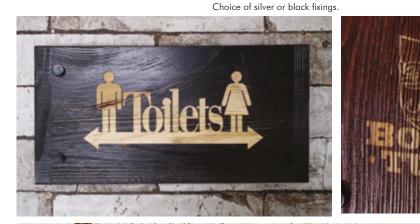

#### ENGRAVING

- Modern, stylish engraving options available on Glacier and all wooden covers
- Colour infill available on some products, cut out available on Glacier
- Up to 90cm<sup>2</sup> as standard, larger sizes available POA

#### METAL ENGRAVING

- We have developed this stunning method to reveal the original aluminium
- Incredibly long lasting and extremely easy to clean
- Up to 60cm<sup>2</sup> as standard, larger sizes available POA