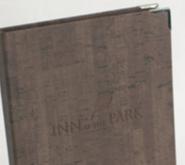

#### ENGRAVING

- Modern, stylish engraving options available on Glacier and all wooden covers
- Colour infill available on some products, cut out available on Glacier
- Up to 90cm<sup>2</sup> as standard, larger sizes available POA

#### HEAT EMBOSSING

- Elegant embossing indented into the material
- A subtle but extremely popular and long lasting personalisation method
- Up to 100cm<sup>2</sup> as standard, larger sizes available POA