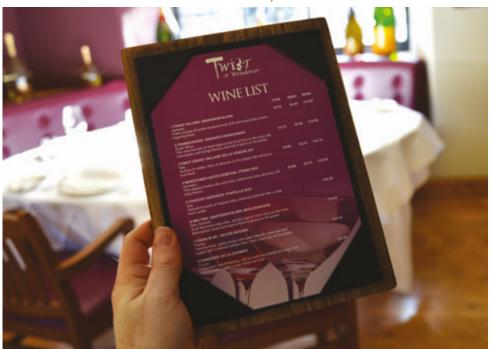

#### PAPER SIZES

MENU INTERIORS AND ACCESSORIES

changing menus.

under the cord.

card insert in black only.

easy change of paper.

Includes page protectors.

Total size and areas of menu covers and cases varies depending on the model and fixing type.

#### **FIXED INTERIORS**

A stylish built in option that comes in a wide range of materials and colours. Paper is held in place with corner cut-outs and supplied page protectors. This option is perfect for smaller menus. Maximum sides to show 4.