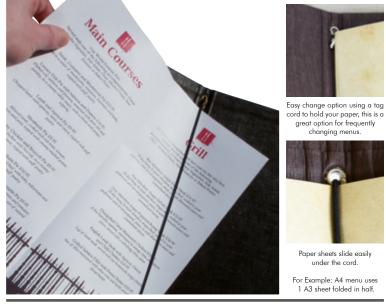

#### **PVC POCKETS**

Our strong PVC clear pockets are the most popular fixing option, holding up to 24 sides to show.

Easy change option, pockets slide under a cord and are easy to clean.

Some pockets are tagged in spine, please check if unsure.