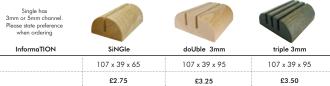

l with a 16mm channel width. Modern and sturdy design ready to personalise with laser engraving.



#### **TWO POST RISER**

### SQUARE

#### DOMES

Sturdy wooden stands with removable

clear rigid pocket.

Sturdy wooden menu holder with front chalkboard or PVC pocket display.

> For your own printed promotions LEXANDER

> > 1.

Solid domed wood with single or multiple slots to hold either our rigid pockets or card/laminated menu.



TWO POST RISERS

202 x 232 x 70 £6.25

Price includes rigid PVC Pocket

#### OMEGA

Dual purpose product: menu holder + display





168 x 140 x 90 £11.45

12mm channel width with 140 mm x 140 mm clear panels



SQUARE CHALK BOARD For use with chalk pens





15mm channel width with removable 142mm x 142mm front panel. Either chalk board or clear pocket.







Sizes width x height (mm) are approximate. Colours are a representation only - please ask for current swatch. We may improve product designs at times without prior notice. All items are subject to delivery charge and VAT

190 x 170 x 65

£9.25

Extra clear pocket

£2.45



Full information, latest special offers & to buy online www.menushop.co.uk or telephone 01985 217000

Table Top

#### DISCS

CLIP

TENT

Titon

£5.10

£6.60

Engraved Single Sided

Engraved Double Sided

Printed

Merlin

-

£4.10

Titan

£4.85

£6.35

Price includes number or simple text of your choice engraved or printed Black and White

For personalised design, one off set up charge £20

Merlin

.

-

£3.85

Titan

£4.65

£6.15

Merlin

.

-

£3.65

Pack of 10 engraved or printed Custom engraved scratch resistant or