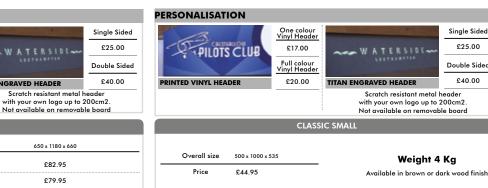

-------------|---------|----------|----------|---------|
|                                       | Large   | 11.7kg*  | Medium   | 8.1kg*  |
| Size                                  | 545 x 9 | 78 x 540 | 460 x 86 | 7 x 540 |
| Chalk board                           | £6      | 2.50     | £ 52     | .50     |
| Double sided<br>Vinyl Strip or Header | £1      | 14.50    | £ 99     | .50     |

# **CLASSIC**

Light or Heavyweight easy clean fixed panel blackboards.

PRINTED VINYL HEADER

20 kg

7 kg

£20.00

Overall size

Heavyweight

Lightweight

CLASSIC

TITAN ENGRAVED HEADER

Scratch resistant metal header

650 x 1180 x 660

£82.95

£79.95

# CLASSIC SMALL

Small and easy to carry high quality ABS blackboards.

# REMOVABLE

High quality removable ABS boards in brown or dark wood finish.







COME TRY OUR

## PERSONALISATION One colour Vinyl Header £17.00 PILOTS CLUB Full colour Vinyl Header £20.00 PRINTED VINYL HEADER REMOVABLE Overall size 650 x 1180 x 560 Weight 15 Kg Price £94.95 Available in brown or dark wood finish

Single Sided

£25.00

Double Sided

£40.00

# ASPEN

VINTAGE Antique real wood finish, laser engraved, no infill.

Engraved wooden sign with a choice of silver or black fixings.







| ASF       | PEN    |
|-----------|--------|
| SIZE      | PRICE  |
| 330 x 223 | £20.95 |
| 330 x 156 | £18.95 |
|           |        |









| PRICE  |
|--------|
| £21.95 |
| £19.95 |
|        |



| ENGRAVING           |
|---------------------|
| Reveals the natural |
| colour of the wood  |
| One off set up £20  |

# MIRROR FRAME

Polished silver mirrored metal wit