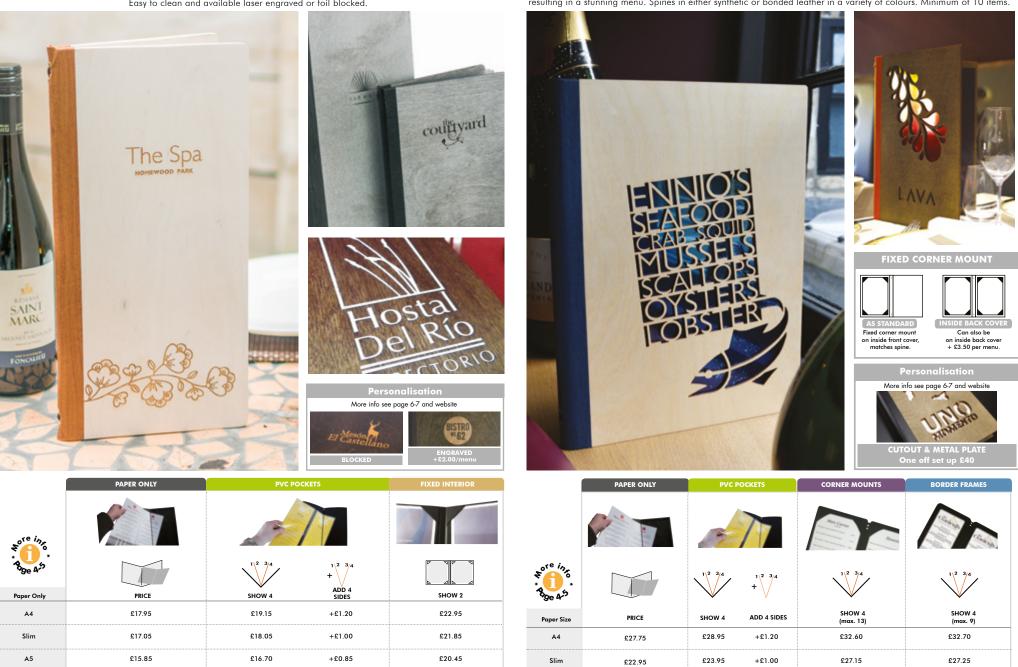

#### PAPER SIZES

MENU INTERIORS AND ACCESSORIES

changing menus.

under the cord.

card insert in black only.

easy change of paper.

Includes page protectors.

Total size and areas of menu covers and cases varies depending on the model and fixing type.

#### **PVC POCKETS**

Our strong PVC clear pockets are the most popular fixing option, holding up to 24 sides to show.

Easy change option, pockets slide under a cord and are easy to clean.

Some pockets are tagged in spine, please check if unsure.

#### **FIXED INTERIORS**

A stylish built in option that comes in a wide range of materials and colours. Paper is held in place with corner cut-outs and supplied page protectors. This option is perfect for smaller menus. Maximum sides to show 4.