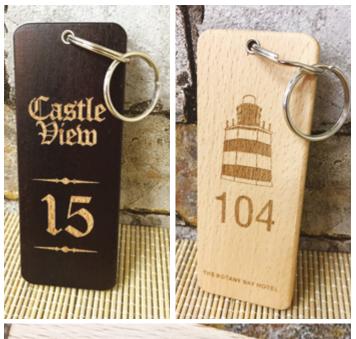

# PERSONALISATION OPTIONS

#### OUR ORDERING PROCESS

The majority of our products can be personalised using various techniques with each one giving a different look to the final product. We pride ourselves on recreating your logos and ideas on our products and offer industry leading delivery times while keeping our artwork fees at a low cost. Samples of all of our personalisation options are available and our dedicated sales advisors will strive to help you find the right product for your establishment. We also offer standard titles such as 'Menu' and 'Guest Information' free of charge which can also speed up the manufacturing process.