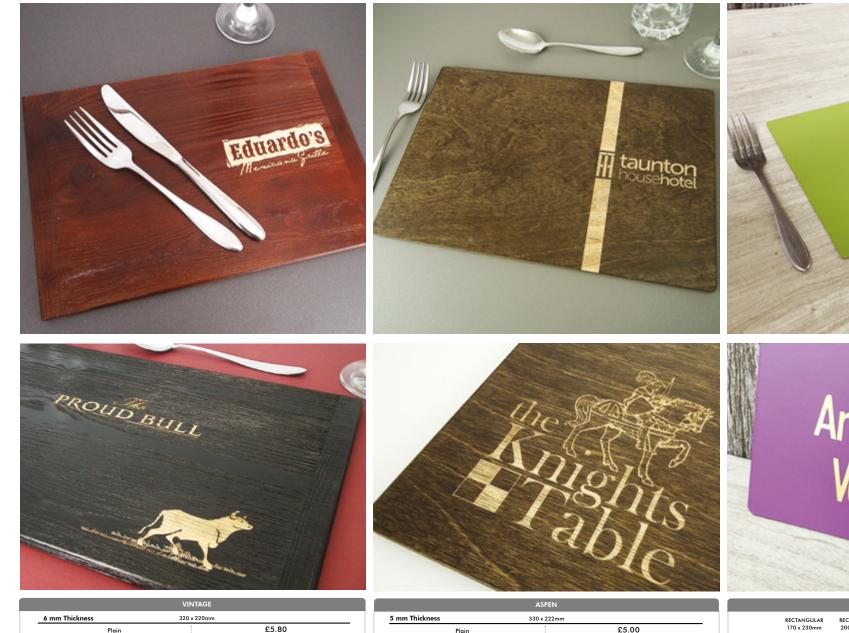

5 x 230mm | Medium<br>255 x 205mm                       | Coaster<br>100 x 100mm |  |  |  |
| £3.55                | £3.05                                       | £1.50                  |  |  |  |
|                      | 5 mm Thickness<br>One off set up charge £35 |                        |  |  |  |

# VINTAGE

Robust, antique effect real wood mats available in black, redwood, brown and white. Felt backing as standard.

Engraved

One off set up charge £35

£8.30

# ASPEN

Stylish wooden mat at an affordable price either in natural, white, dark or grey wood. Available plain or engraved. Felt backing as standard.

# ROMA

High quality, stylish and colourful recycled leather placemat. Premium 'soft feel' leather, produced ecologically using recycled components, our most 'eco-friendly' mat.



ROMA RECTANGULAR RECTANGULAR SQUARE COASTERS 170 x 230mm 200 x 250mm 230 x 290mm 230mm 100 x 100mm £3.20 £3.35 £3.95 £3.45 £1.35 Plair Blocked £4.20 £4.35 £4.95 £4.45 £2.05 1.4 mm thickness One off set up charge £35

Full information, latest special offers & to buy online www.menushop.co.uk or telephone 01985 217000

One off set up charge £35

£7.50

Engraved

# FULL COLOUR MELAMINE

# VINTAGE CONDIMENT HOLDER

Quality commercial heat and stain resistant melamine. Cork backing as standard. Practica Minimum quantity 30.

Practical, cost effective, antique looking wooden box in a dark finish with a natural fibre rope handle. Stylish laser engraving available.

# TITAN CONDIMENT HOLDER

Sturdy metal condiment holder with easy handles on both ends.















|             |       | FULL