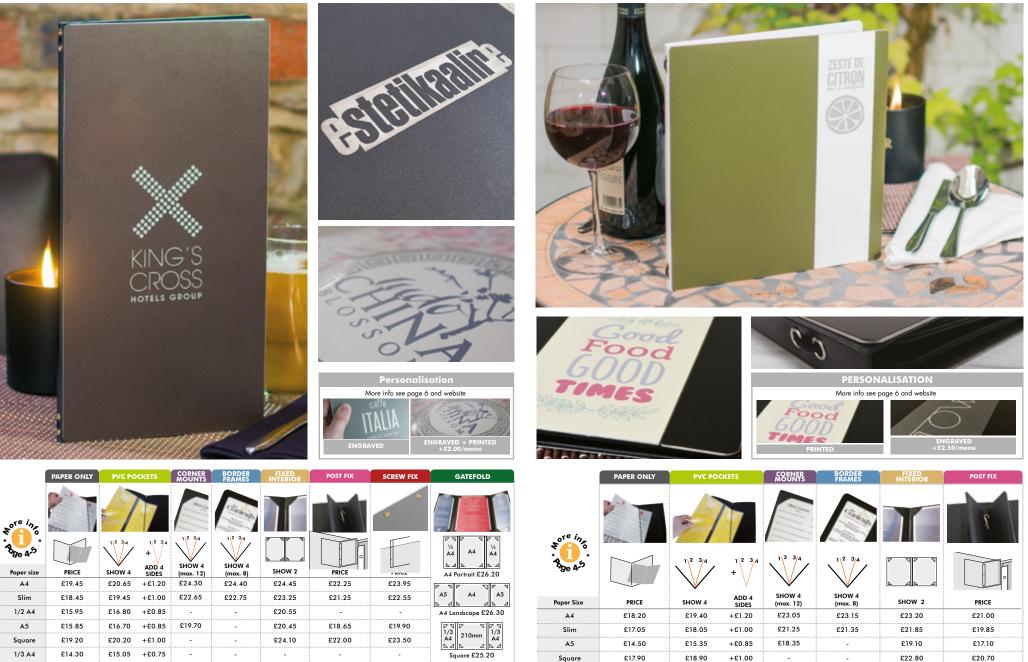

#### PAPER SIZES

MENU INTERIORS AND ACCESSORIES

changing menus.

under the cord.

card insert in black only.

easy change of paper.

Includes page protectors.

Total size and areas of menu covers and cases varies depending on the model and fixing type.

#### SIDES TO SHOW (NUMBER OF PAGES)

#### PAPER ONLY

#### **PVC POCKETS**

Our strong PVC clear pockets are the most popular fixing option, holding up to 24 sides to show.

Easy change option, pockets slide under a cord and are easy to clean.

Some pockets are tagged in spine, please check if unsure.

| PRODUCT A4 SLIM A5 SQUARE 1/2 A4 1/3 A4 |           |           |                |           |           |          |  |  |  |
|-----------------------------------------|-----------|-----------|----------------|-----------|-----------|----------|--|--|--|
| Paper Size                              | 210 x 297 | 140 x 297 | 148 x 210      | 210 x 210 | 105 x 297 | 99 x 210 |  |  |  |
| Price                                   | £1.20     | £1.00     | £0.85          | £1.00     | £0.85     | £0.75    |  |  |  |
|                                         |           | Sides     | to show 24 max | -<br>c    |           |          |  |  |  |