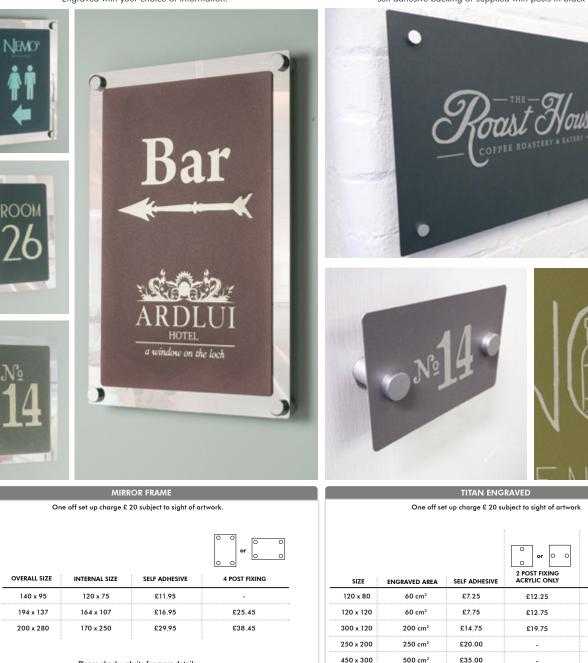

#### PRINTING

- High impact potential for larger areas of personalisation
- Available on Titan and Full Colour Ashmore
- Available in single colour or full colour including photographs

One off set up charge from £35. See relevant product on website for more information.

#### ENGRAVING

- Modern, stylish engraving options available on Glacier and all wooden covers
- Colour infill available on some products, cut out available on Glacier
- Up to 90cm<sup>2</sup> as standard, larger sizes available POA

#### METAL PLATE

#### • Stylish contemporary method of personalisation

- Available in single colour print or full colour, including photographs
- Available in a range of sizes and shapes on gold, silver or white metal

One off set up charge £35. See relevant product on website for more information.

#### METAL ENGRAVING

- We have developed this stunning method to reveal the original aluminium
- Incredibly long lasting and extremely easy to clean
- Up to 60cm<sup>2</sup> as standard, larger sizes available POA