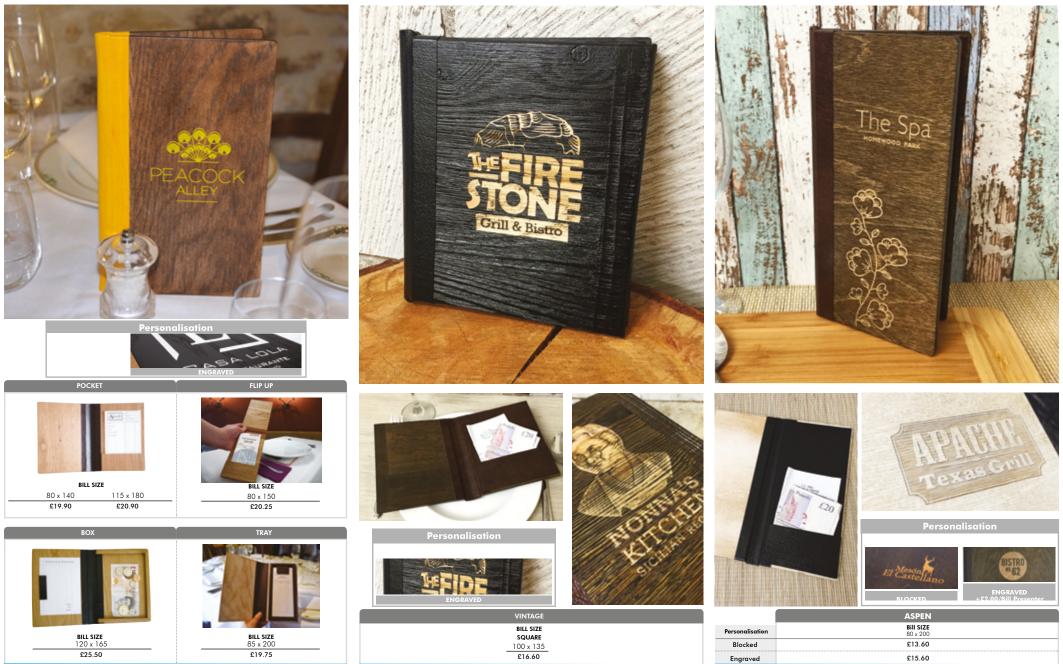

#### PAPER SIZES

MENU INTERIORS AND ACCESSORIES

changing menus.

under the cord.

card insert in black only.

easy change of paper.

Includes page protectors.

Total size and areas of menu covers and cases varies depending on the model and fixing type.

#### **PVC POCKETS**

Our strong PVC clear pockets are the most popular fixing option, holding up to 24 sides to show.

Easy change option, pockets slide under a cord and are easy to clean.

Some pockets are tagged in spine, please check if unsure.

| PRODUCT A4 SLIM A5 SQUARE 1/2 A4 1/3 A4 |           |           |                |           |           |          |  |  |  |
|-----------------------------------------|-----------|-----------|----------------|-----------|-----------|----------|--|--|--|
| Paper Size                              | 210 x 297 | 140 x 297 | 148 x 210      | 210 x 210 | 105 x 297 | 99 x 210 |  |  |  |
| Price                                   | £1.20     | £1.00     | £0.85          | £1.00     | £0.85     | £0.75    |  |  |  |
|                                         |           | Sides     | to show 24 max | -<br>c    |           |          |  |  |  |