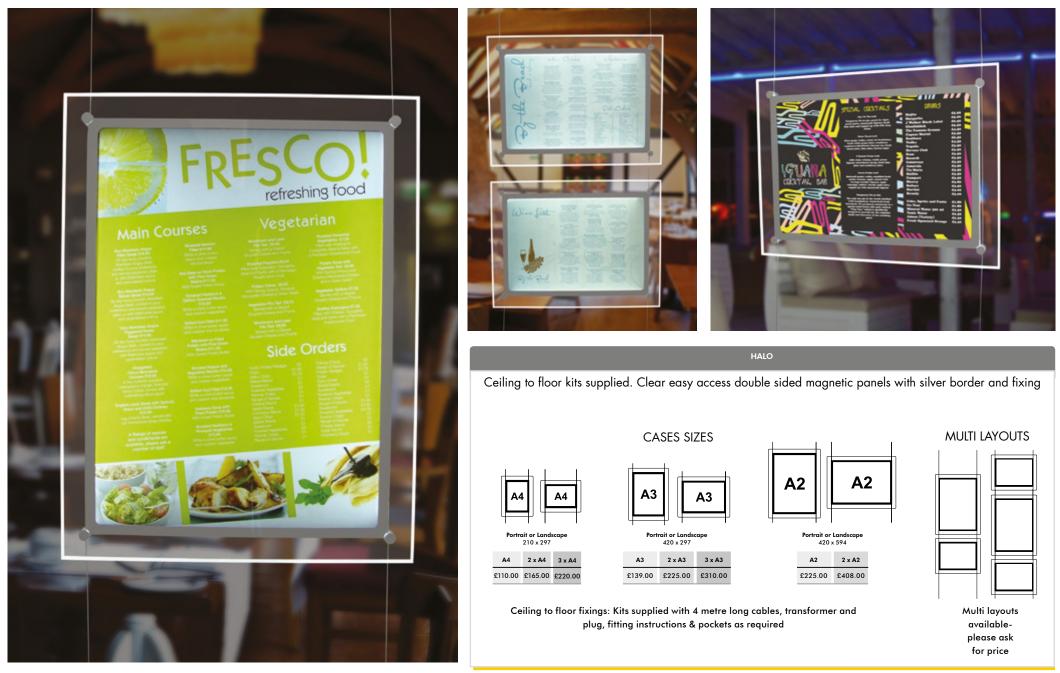

ove product designs at times without prior notice. All items are subject to delivery charge and VAT

BOULEVARD

# **SLIMLOCK**

Heavy duty silver metal frame Lockable with a shatterproof panel.

# MIRROR

Polished metal frame with mirror effect. For interior use only.

# SATELLITE

Curved stainless steel with a scratch resistant magnetic front screen and silver or black border. Free standing on matching black or silver curved leg.



£79.95

£49.95

Non Illuminated

£59.95

£104.95



D.So

A4 A4

MIRROR

Α4

A4

OR

Α3

297 x 420

365 x 490

£69.50

A4

**A**4

£52.50

# HALO WINDOW DISPLAY

High impact, slim 14mm double sided display that can be mounted landscape or portrait. Low voltage LED crystal lit edge with a long lasting life of approximately 50,000 hours ( transformer supplied)



# ACRYLIC WINDOW DISPLAY

Easy access top opening double sided non illuminated panels.



Full information, latest special offers & to buy online www.menushop.co.uk or telephone 01985 217000

**A**4

2 x A4 3 x A4

£28.95 £40.65 £52.35

**A**4

2 x A4 3 x A4

A3

£28.95 £40.65 £52.35 £33.65 £50.05 £66.45

Easy Assembled

Ceiling to floor fixings: Kits supplied with 2 1.5mm x 4 metre long

cables, panel clamps, fitting instructions & pockets as required

2 x A3 3 x A3

A3

£33.65

2 x A3

£50.05

3 x A3

£66.45

**A**4

Additional pockets only

landscape or portrait

£6.75 £11.45 £20.00

A3 A2

A2

£42.20

2 x A2

£67.15

A2

£42.20

2 x A2

£67.15

Wires and clamps only

Additional wires x 2 £17.25

Additional clamps x 4 £4.95

3 x A2

£92.10

# SNAP A FRAME

Metal with easy change doubl