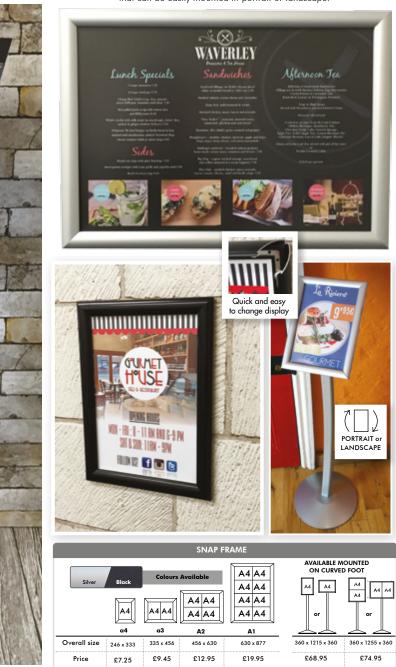

#### PAPER SIZES

MENU INTERIORS AND ACCESSORIES

changing menus.

under the cord.

card insert in black only.

easy change of paper.

Includes page protectors.

Total size and areas of menu covers and cases varies depending on the model and fixing type.

#### SIDES TO SHOW (NUMBER OF PAGES)

#### PAPER ONLY