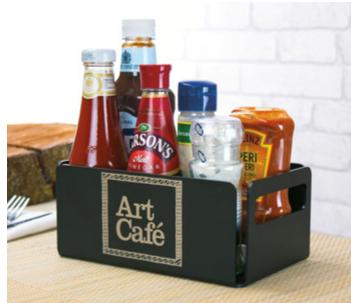

onents, our most 'eco-friendly' mat.



ROMA RECTANGULAR RECTANGULAR SQUARE COASTERS 170 x 230mm 200 x 250mm 230 x 290mm 230mm 100 x 100mm £3.20 £3.35 £3.95 £3.45 £1.35 Plair Blocked £4.20 £4.35 £4.95 £4.45 £2.05 1.4 mm thickness One off set up charge £35

Full information, latest special offers & to buy online www.menushop.co.uk or telephone 01985 217000

One off set up charge £35

£7.50

Engraved

# FULL COLOUR MELAMINE

# VINTAGE CONDIMENT HOLDER

Quality commercial heat and stain resistant melamine. Cork backing as standard. Practica Minimum quantity 30.

Practical, cost effective, antique looking wooden box in a dark finish with a natural fibre rope handle. Stylish laser engraving available.

# TITAN CONDIMENT HOLDER

Sturdy metal condiment holder with easy handles on both ends.















|             |       | FULL COLOUR MELAM              | INE PLACEMAT | s          |       |
|-------------|-------|--------------------------------|--------------|------------|-------|
| Rectangle   | price | MIXED SIZES                    | price        | Coaster    | price |
| 254 x 203   | £4.75 | 230 Square                     | £4.75        | 100 square | £1.60 |
| 292 x 230   | £5.25 | 230 Round                      | £4.75        | 100 round  | £1.60 |
| Thickness ( | ómm   | 279 x 203 Oval<br>Thickness 6r | £4.95        | Thickness  | 4.8mm |
|             |       | One off set up ch              |              |            |       |

| VINTAGE CONDIMENT HOLDER    |                           |         |  |  |  |  |  |
|-----------------------------|----------------------