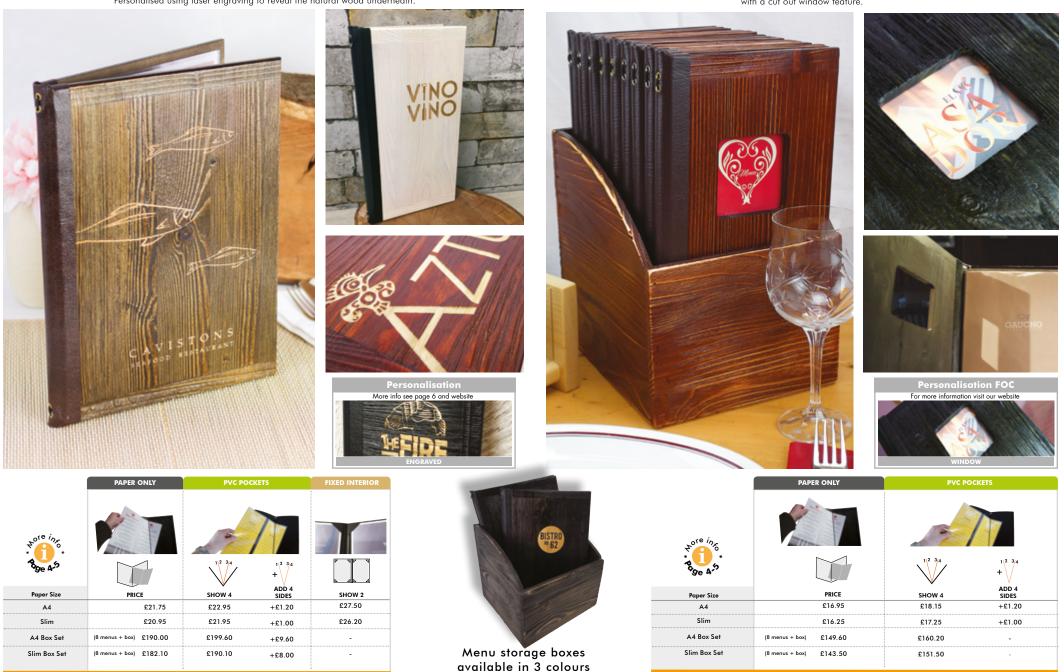

#### PAPER SIZES

MENU INTERIORS AND ACCESSORIES

changing menus.

under the cord.

card insert in black only.

easy change of paper.

Includes page protectors.

Total size and areas of menu covers and cases varies depending on the model and fixing type.

#### SIDES TO SHOW (NUMBER OF PAGES)

#### PAPER ONLY

#### **PVC POCKETS**

Our strong PVC clear pockets are the most popular fixing option, holding up to 24 sides to show.

Easy change option, pockets slide under a cord and are easy to clean.

Some pockets are tagged in spine, please check if unsure.

| PRODUCT A4 SLIM A5 SQUARE 1/2 A4 1/3 A4 |           |           |                |           |           |          |  |  |  |
|-----------------------------------------|-----------|-----------|----------------|-----------|-----------|----------|--|--|--|
| Paper Size                              | 210 x 297 | 140 x 297 | 148 x 210      | 210 x 210 | 105 x 297 | 99 x 210 |  |  |  |
| Price                                   | £1.20     | £1.00     | £0.85          | £1.00     | £0.85     | £0.75    |  |  |  |
|                                         |           | Sides     | to show 24 max | -<br>c    |           |          |  |  |  |