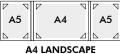

#### PAPER SIZES

MENU INTERIORS AND ACCESSORIES

changing menus.

under the cord.

card insert in black only.

easy change of paper.

Includes page protectors.

Total size and areas of menu covers and cases varies depending on the model and fixing type.

| PRODUCT A4 SLIM A5 SQUARE 1/2 A4 1/3 A4 |           |           |                |           |           |          |  |  |  |
|-----------------------------------------|-----------|-----------|----------------|-----------|-----------|----------|--|--|--|
| Paper Size                              | 210 x 297 | 140 x 297 | 148 x 210      | 210 x 210 | 105 x 297 | 99 x 210 |  |  |  |
| Price                                   | £1.20     | £1.00     | £0.85          | £1.00     | £0.85     | £0.75    |  |  |  |
|                                         |           | Sides     | to show 24 max | -<br>c    |           |          |  |  |  |