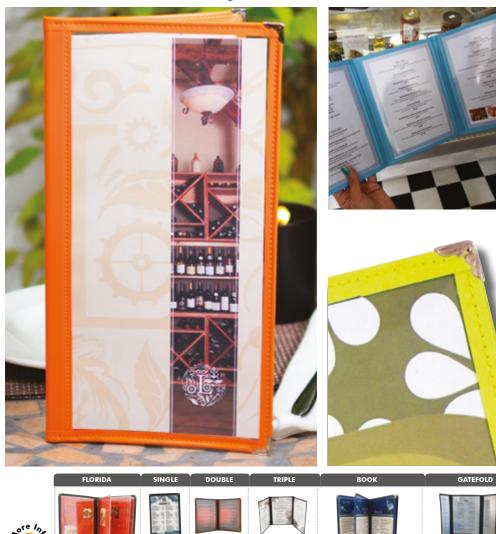

#### PAPER SIZES

MENU INTERIORS AND ACCESSORIES

changing menus.

under the cord.

card insert in black only.

easy change of paper.

Includes page protectors.

Total size and areas of menu covers and cases varies depending on the model and fixing type.

#### SIDES TO SHOW (NUMBER OF PAGES)