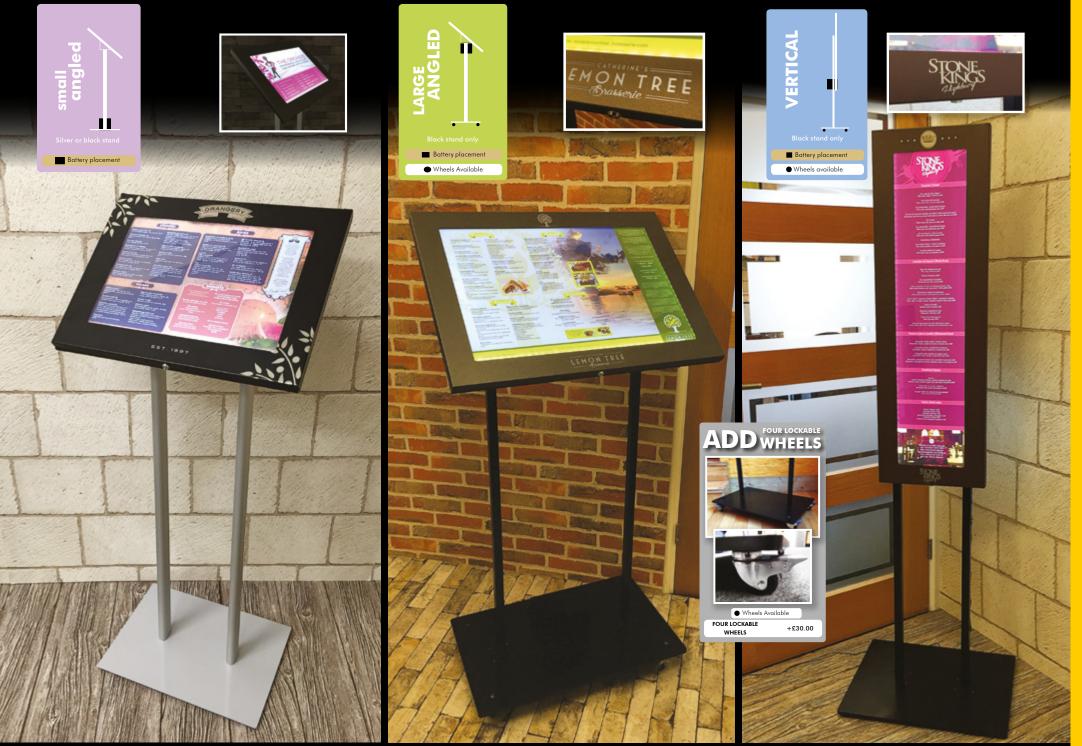

---------------------------------|--------|
| Rechargeable battery with black box & | fixing |

| đ | JAI | MJAR | -     |
|---|-----|------|-------|
|   | No. | ORAN | NGERV |

....

| 0         | 0                         | 0   |
|-----------|---------------------------|-----|
| magne<br> | etic snap clo<br>key lock | ose |

CASE LOCK

П

10.10

VILLET MILES BEAVETED

HATTER DECK

....

100

JAMJAR Foot Hypere Star \*\*\*\*\*

SERIES

CHICKINGHOUS

Name of States of States and States of States 10 m

APPETINESS.

DEN ST.M.

8 Hours

Sizes width x height (mm) are approximate. Colours are a representation only - please ask for current swatch. We may improve product designs at times without prior notice. All items are subject to delivery charge and VAT

8 Hours

7 Hours

13 Hours 🚺 9 Hours



# IMPACT TITAN HEADER WEATHER PROOF Contemporary, eye catching and unique with ultra slimline, low voltage LED's and easy change insert, simply unlock and lift off. Life span of approximately 50,000 hours. Engraved crystal header or changeable insert option.

BANK

୶ଽଽଡ଼୶ଽଽଡ଼୶ଽଽଡ଼୶ଽଽଡ଼୶ୡ୵ଡ଼୶

# BOULEVARD







+£55.00

| <b>ADD</b> A RECHARGEABLE          |
|------------------------------------|
| Battery placement                  |
| BATTERY WITH CHARGER & BOX +£75.00 |

Rechargeable battery with black box & fixings

SPARE BATTERY ONLY

|      | 186 |   |            |  |
|------|-----|---|------------|--|
| 0    |     | 2 |            |  |
| .OSE |     |   | evolutions |  |
|      |     |   | 날          |  |
|      |     |   |            |  |
|      |     |   |            |  |
|