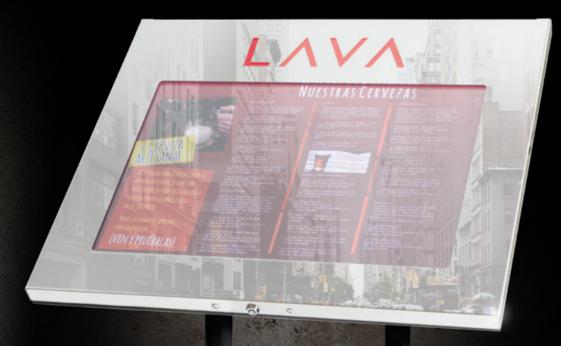

times without prior notice. All items are subject to delivery charge and VAT

7 Hours

8 Hours

Chips El Pass

INFORMATION

Paper Size

Viewing Area Overall case size

Price



Full information, latest special offers & to buy online www.menushop.co.uk or telephone 01985 217000

# IMPACT MIRROR

Contemporary, eye catching and unique high gloss menu case with a mirror finish. Ultra slimline 25mm profile with easy to change insert . Low voltage LED's with a life span of approximately 50,000 hours. Cut out personalised header with an optional colour.



# <section-header><section-header><section-header><section-header><section-header><section-header><text><text><text><text><text><text><text><text><text><text><text><text><text><text><text><text><text><text><text><text><text><text><text><text>



| ar 1. 25                         | T. Starter                                      | and the   | 1.2       | Carl L.   | Star Parks       | and the second            |                              |
|----------------------------------|-------------------------------------------------|-----------|-----------|-----------|------------------|---------------------------|------------------------------|
| Carlos and                       | 1 1 1 1 3                                       | W.        | ALL MOUNI | ſED       | SMALL<br>ANGLED  | LARGE<br>ANGLED           | VERTICAL                     |
| NALISM<br>SIGN<br>AW<br>Ho welp! |                                                 | A4 A4     | A4<br>A4  |           |                  |                           |