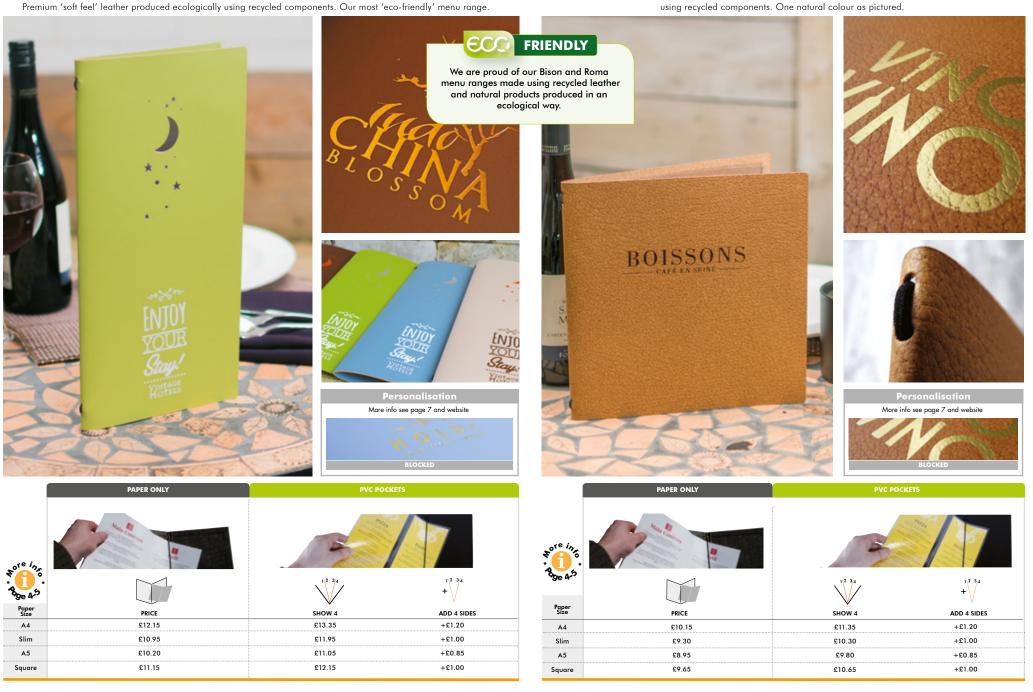

#### PAPER SIZES

MENU INTERIORS AND ACCESSORIES

changing menus.

under the cord.

card insert in black only.

easy change of paper.

Includes page protectors.

Total size and areas of menu covers and cases varies depending on the model and fixing type.

#### SIDES TO SHOW (NUMBER OF PAGES)

#### PAPER ONLY

#### **PVC POCKETS**

Our strong PVC clear pockets are the most popular fixing option, holding up to 24 sides to show.

Easy change option, pockets slide under a cord and are easy to clean.

Some pockets are tagged in spine, please check if unsure.

| PRODUCT A4 SLIM A5 SQUARE 1/2 A4 1/3 A4 |           |           |                |           |           |          |  |  |  |
|-----------------------------------------|-----------|-----------|----------------|-----------|-----------|----------|--|--|--|
| Paper Size                              | 210 x 297 | 140 x 297 | 148 x 210      | 210 x 210 | 105 x 297 | 99 x 210 |  |  |  |
| Price                                   | £1.20     | £1.00     | £0.85          | £1.00     | £0.85     | £0.75    |  |  |  |
|                                         |           | Sides     | to show 24 max | -<br>c    |           |          |  |  |  |