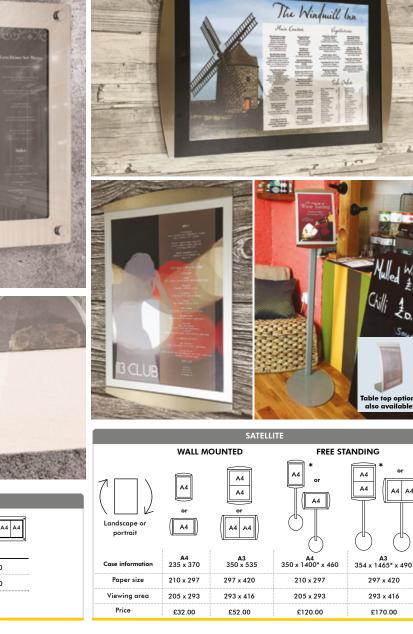

#### PAPER SIZE FOR MENU CASES

|            | A4<br>Portrait<br>A4<br>Landscope | A4<br>A4<br>Portrait<br>A4 A4<br>Landscape | A4<br>A4<br>Portrait<br>A4 A4<br>Landscape |
|------------|-----------------------------------|--------------------------------------------|--------------------------------------------|
|            | A4                                | A3                                         | 2 x A4                                     |
| Paper Size | 210 x 297                         | 297 x 420                                  | 210 x 594                                  |
|            |                                   |                                            |                                            |
|            |                                   |                                            |                                            |

A4 Portrait Portrait A4 A4 A4 A4 A4 Portrait A4 A4 A4 A4 A4 Portrait A4 A4 A4 Portrait Landscape 3 x A4 A2 6 x A4 6 x A4 Paper Size 210 x 891 420 x 594 594 x 630 420 x 891