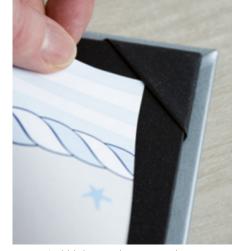

#### CORNER MOUNTS

| 1                |           |           |           |
|------------------|-----------|-----------|-----------|
| DUCT INFORMATION | A4        | SLIM      | A5        |
| Paper Size       | 210 x 297 | 130 x 297 | 148 x 210 |
| Price            | £4.85     | £4.20     | £3.85     |