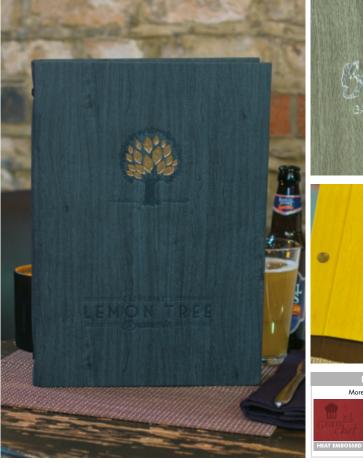

#### ENGRAVING

- Modern, stylish engraving options available on Glacier and all wooden covers
- Colour infill available on some products, cut out available on Glacier
- Up to 90cm<sup>2</sup> as standard, larger sizes available POA

#### HEAT EMBOSSING

- Elegant embossing indented into the material
- A subtle but extremely popular and long lasting personalisation method
- Up to 100cm<sup>2</sup> as standard, larger sizes available POA