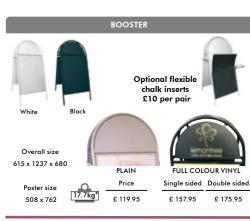

|

| tional flexible | chalk | insert | £10 | per | pair |  |
|-----------------|-------|--------|-----|-----|------|--|
|                 |       |        |     |     |      |  |



### MAGNETIC

|                  | Dptional flexible chalk inserts<br>£10 per pair |  |  |  |
|------------------|-------------------------------------------------|--|--|--|
| Case information | A2                                              |  |  |  |
| Paper size       | 420 x 594                                       |  |  |  |
| Viewing area     | 400 x 575                                       |  |  |  |
| Overall size     | 600 x 940 x 520                                 |  |  |  |
|                  | £ 89.95                                         |  |  |  |



SANDWIC

|          | Open<br>7 days a week!                                                                                                                                 |
|----------|--------------------------------------------------------------------------------------------------------------------------------------------------------|
| Rombouts | Marking greate Caffer<br>asig to enjoy:<br>COFFEE<br>SERVED<br>ALL DAY<br>Cappuccino<br>Espresso<br>Cafe Latte<br>Avericano<br>Hat Choic<br>Dot of Tes |
|          | ECO                                                                                                                                                    |

|                                       | EC      | 0        |          |         |
|---------------------------------------