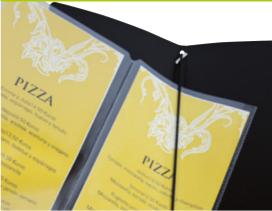

#### **PVC POCKETS**

Our strong PVC clear pockets are the most popular fixing option, holding up to 24 sides to show.

Easy change option, pockets slide under a cord and are easy to clean.

Some pockets are tagged in spine, please check if unsure.