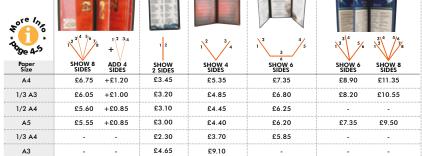

|

Dinner Entrées

#### **Menu Cases**

# For more products visit our website www.menushop.co.uk

Desserts

#### AMERICAN

Popular clear PVC menu with colourful stitched rim. Strong, flexible and versatile.

#### TORINO

Economical and easy wipe clean durable plastic menu covers. Window option available.









| -3 | æ |   |
|----|---|---|
|    |   | 1 |
|    | - |   |
|    | - |   |

Personalisation More info see page 7 and website

| PAPER ONLY | PVC POCKETS |             |  |  |  |
|------------|-------------|-------------|--|--|--|
|            |             |             |  |  |  |
|            | 1/2 3/4     | +           |  |  |  |
| PRICE      | SHOW 4      | ADD 4 SIDES |  |  |  |
| £4.35      | £5.55       | +£1.20      |  |  |  |
| £4.10      | £5.10       | +£1.00      |  |  |  |
| £3.95      | £4.80       | +£0.85      |  |  |  |
| £3.85      | £4.70       | +£0.85      |  |  |  |
| £4.15      | £5.15       | +£1.00      |  |  |  |

Sizes width x height (mm) are approximate. Colours are a representation only - please ask for current swatch. We may improve product designs at tim