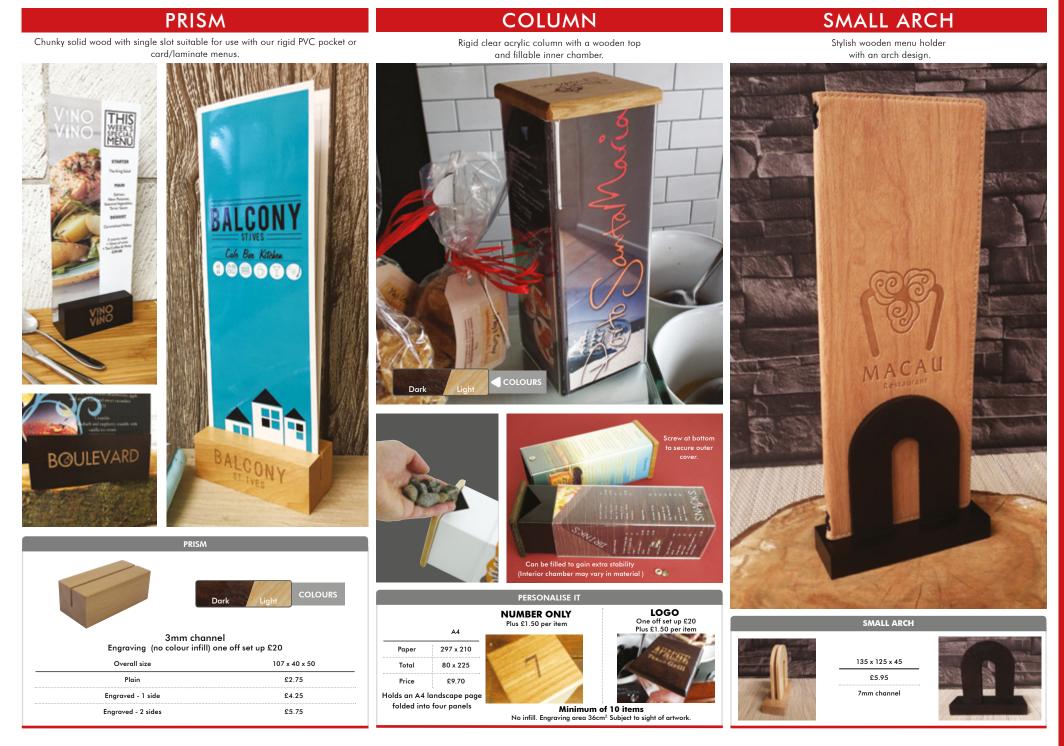

#### PAPER SIZES

MENU INTERIORS AND ACCESSORIES

changing menus.

under the cord.

card insert in black only.

easy change of paper.

Includes page protectors.

Total size and areas of menu covers and cases varies depending on the model and fixing type.

#### CORNER MOUNTS

| 1                |           |           |           |
|------------------|-----------|-----------|-----------|
| DUCT INFORMATION | A4        | SLIM      | A5        |
| Paper Size       | 210 x 297 | 130 x 297 | 148 x 210 |
| Price            | £4.85     | £4.20     | £3.85     |

#### **PVC POCKETS**

Our strong PVC clear pockets are the most popular fixing option, holding up to 24 sides to show.

Easy change option, pockets slide under a cord and are easy to clean.

Some pockets are tagged in spine, please check if unsure.

| PRODUCT A4 SLIM A5 SQUARE 1/2 A4 1/3 A4 |           |           |                |           |           |          |  |  |  |
|-----------------------------------------|-----------|-----------|----------------|-----------|-----------|----------|--|--|--|
| Paper Size                              | 210 x 297 | 140 x 297 | 148 x 210      | 210 x 210 | 105 x 297 | 99 x 210 |  |  |  |
| Price                                   | £1.20     | £1.00     | £0.85          | £1.00     | £0.85     | £0.75    |  |  |  |
|                                         |           | Sides     | to show 24 max | -<br>c    |           |          |  |  |  |