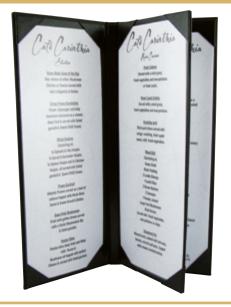

#### GATEFOLD

SQUARE

Centre display twice the size of the smaller 'wing' panels.

Available in a range of materials, colours and 3 size options.

PLEASE SPECIFY

Screw length in three sizes depending

on menu thickness.