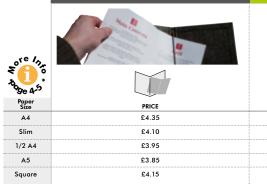

#### PAPER SIZES

MENU INTERIORS AND ACCESSORIES

changing menus.

under the cord.

card insert in black only.

easy change of paper.

Includes page protectors.

Total size and areas of menu covers and cases varies depending on the model and fixing type.

#### PAPER ONLY