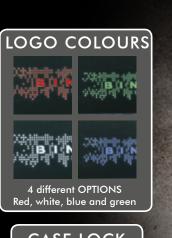

#### OUR ORDERING PROCESS

The majority of our products can be personalised using various techniques with each one giving a different look to the final product. We pride ourselves on recreating your logos and ideas on our products and offer industry leading delivery times while keeping our artwork fees at a low cost. Samples of all of our personalisation options are available and our dedicated sales advisors will strive to help you find the right product for your establishment. We also offer standard titles such as 'Menu' and 'Guest Information' free of charge which can also speed up the manufacturing process.