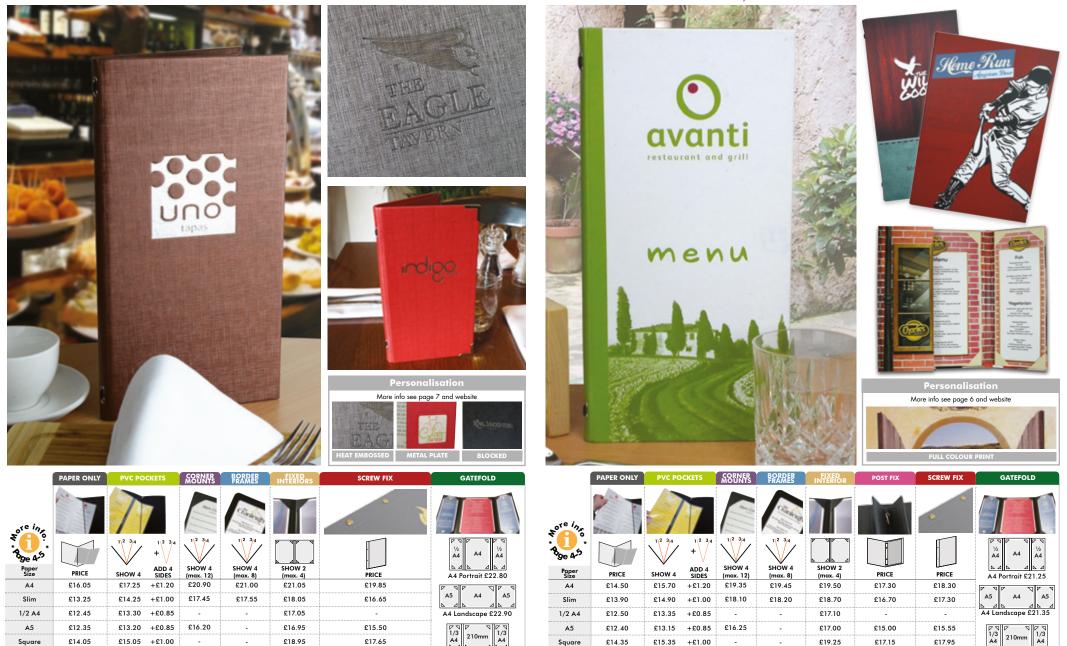

#### PAPER SIZES

MENU INTERIORS AND ACCESSORIES

changing menus.

under the cord.

card insert in black only.

easy change of paper.

Includes page protectors.

Total size and areas of menu covers and cases varies depending on the model and fixing type.

#### SIDES TO SHOW (NUMBER OF PAGES)

#### PAPER ONLY

#### CORNER MOUNTS

| 1                |           |           |           |
|------------------|-----------|-----------|-----------|
| DUCT INFORMATION | A4        | SLIM      | A5        |
| Paper Size       | 210 x 297 | 130 x 297 | 148 x 210 |
| Price            | £4.85     | £4.20     | £3.85     |

#### **PVC POCKETS**

Our strong PVC clear pockets are the most popular fixing option, holding up to 24 sides to show.

Easy change option, pockets slide under a cord and are easy to clean.

Some pockets are tagged in spine, please check if unsure.

#### **BORDER FRAMES**

| PRODUCT INFORMATION A4 SLIM    |                  |       |  |  |  |  |  |  |
|--------------------------------|------------------|-------|--|--|--|--|--|--|
|                                |                  |       |  |  |  |  |  |  |
| Paper Size 210 x 297 130 x 297 |                  |       |  |  |  |  |  |  |
| Price                          | £4.95            | £4.30 |  |  |  |  |  |  |
| Side                           | es to show 8 max |       |  |  |  |  |  |  |

#### **FIXED INTERIORS**

A stylish built in option that comes in a wide range of materials and colours. Paper is held in place with corner cut-outs and supplied page protectors. This option is perfect for smaller menus. Maximum sides to show 4.

**SCREW FIX** 

External spine and fixing using either 2 or 4 screws.

There is a 30mm margin that will be covered by the spine.

Three different screw sizes depending on the amount of sides to show.

#### GATEFOLD

SQUARE

Centre display twice the size of the smaller 'wing' panels.

Available in a range of materials, colours and 3 size options.

PLEASE SPECIFY

Screw length in three sizes depending

on menu thickness.