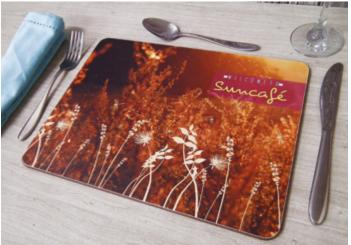

ents, our most 'eco-friendly' mat.



ROMA RECTANGULAR RECTANGULAR SQUARE COASTERS 170 x 230mm 200 x 250mm 230 x 290mm 230mm 100 x 100mm £3.20 £3.35 £3.95 £3.45 £1.35 Plair Blocked £4.20 £4.35 £4.95 £4.45 £2.05 1.4 mm thickness One off set up charge £35

Full information, latest special offers & to buy online www.menushop.co.uk or telephone 01985 217000

One off set up charge £35

£7.50

Engraved

# FULL COLOUR MELAMINE

# VINTAGE CONDIMENT HOLDER

Quality commercial heat and stain resistant melamine. Cork backing as standard. Practica Minimum quantity 30.

Practical, cost effective, antique looking wooden box in a dark finish with a natural fibre rope handle. Stylish laser engraving available.

# TITAN CONDIMENT HOLDER

Sturdy metal condiment holder with easy handles on both ends.















|             |       | FULL COLOUR MELAM              | INE PLACEMAT | s          |       |
|-------------|-------|--------------------------------|--------------|------------|-------|
| Rectangle   | price | MIXED SIZES                    | price        | Coaster    | price |
| 254 x 203   | £4.75 | 230 Square                     | £4.75        | 100 square | £1.60 |
| 292 x 230   | £5.25 | 230 Round                      | £4.75        | 100 round  | £1.60 |
| Thickness ( | ómm   | 279 x 203 Oval<br>Thickness 6r | £4.95        | Thickness  | 4.8mm |
|             |       | One off set up ch              |              |            |       |

| VINTAGE CONDIMENT HOLDER    |                           |         |  |  |  |  |  |
|-----------------------------|------------------------