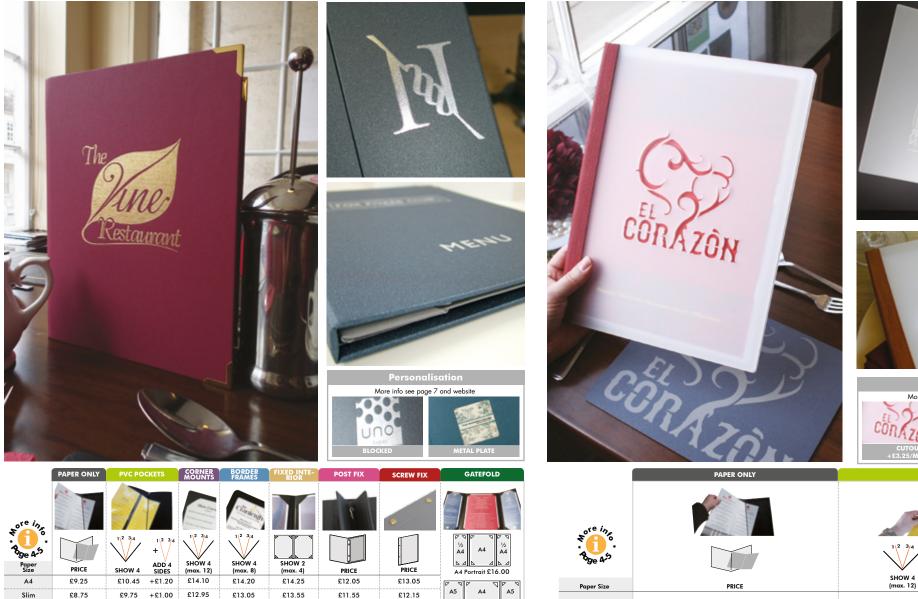

#### PAPER SIZES

MENU INTERIORS AND ACCESSORIES

changing menus.

under the cord.

card insert in black only.

easy change of paper.

Includes page protectors.

Total size and areas of menu covers and cases varies depending on the model and fixing type.

#### SIDES TO SHOW (NUMBER OF PAGES)

#### PAPER ONLY

#### **PVC POCKETS**

Our strong PVC clear pockets are the most popular fixing option, holding up to 24 sides to show.

Easy change option, pockets slide under a cord and are easy to clean.

Some pockets are tagged in spine, please check if unsure.

| PRODUCT A4 SLIM A5 SQUARE 1/2 A4 1/3 A4 |           |           |                |           |           |          |  |  |  |
|-----------------------------------------|-----------|-----------|----------------|-----------|-----------|----------|--|--|--|
| Paper Size                              | 210 x 297 | 140 x 297 | 148 x 210      | 210 x 210 | 105 x 297 | 99 x 210 |  |  |  |
| Price                                   | £1.20     | £1.00     | £0.85          | £1.00     | £0.85     | £0.75    |  |  |  |
|                                         |           | Sides     | to show 24 max | -<br>c    |           |          |  |  |  |

#### **BORDER FRAMES**

| PRODUCT INFORMATION A4 SLIM    |                  |       |  |  |  |  |  |  |
|--------------------------------|------------------|-------|--|--|--|--|--|--|
|                                |                  |       |  |  |  |  |  |  |
| Paper Size 210 x 297 130 x 297 |                  |       |  |  |  |  |  |  |
| Price                          | £4.95            | £4.30 |  |  |  |  |  |  |
| Side                           | es to show 8 max |       |  |  |  |  |  |  |

#### **FIXED INTERIORS**

A stylish built in option that comes in a wide range of materials and colours. Paper is held in place with corner cut-outs and supplied page protectors. This option is perfect for smaller menus. Maximum sides to show 4.

#### **POST FIX**

Fixing through an internal spine with either 2 or 4 screws. There is a 30mm margin that will be covered by the spine. Three different screw sizes depending on the amount of sides to show.

#### GATEFOLD

SQUARE

Centre display twice the size of the smaller 'wing' panels.

Available in a range of materials, colours and 3 size options.

PLEASE SPECIFY

Screw length in three sizes depending

on menu thickness.

**SCREW FIX** 

External spine and fixing using either 2 or 4 screws.

There is a 30mm margin that will be covered by the spine.

Three different screw sizes depending on the amount of sides to show.

#### PLEASE SPECIFY Gold, Silver or Black Screw length in three sizes depending 3,5 mm 6 mm 10 m on menu thickness. £0.30 £0.35 £0.37