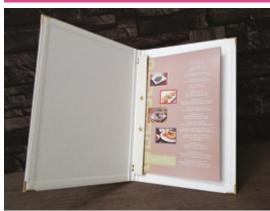

#### **FIXED INTERIORS**

A stylish built in option that comes in a wide range of materials and colours. Paper is held in place with corner cut-outs and supplied page protectors. This option is perfect for smaller menus. Maximum sides to show 4.