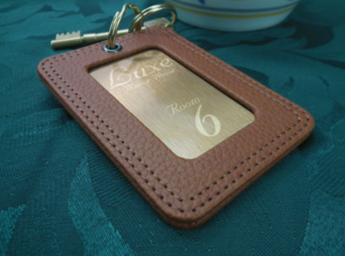

# PERSONALISATION OPTIONS

#### OUR ORDERING PROCESS

The majority of our products can be personalised using various techniques with each one giving a different look to the final product. We pride ourselves on recreating your logos and ideas on our products and offer industry leading delivery times while keeping our artwork fees at a low cost. Samples of all of our personalisation options are available and our dedicated sales advisors will strive to help you find the right product for your establishment. We also offer standard titles such as 'Menu' and 'Guest Information' free of charge which can also speed up the manufacturing process.