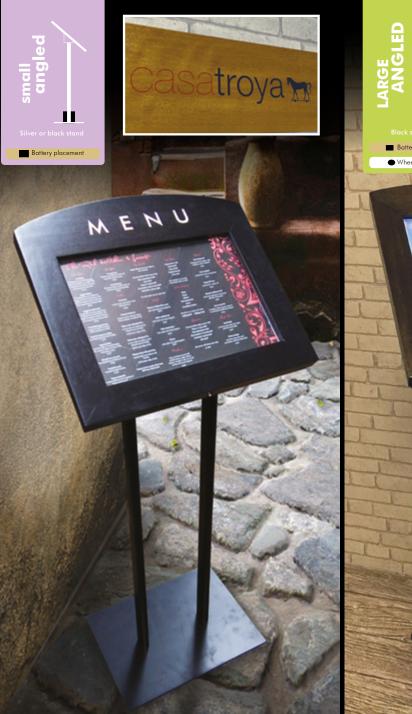

| £517.00            |                    |                             |                             |







6

CASE LOCK

-

MAGNETIC SNAP CLOSE KEY LOCK

|                                          | E.                   |
|------------------------------------------|----------------------|
| 240                                      | DESIGN               |
| la l | TEAM<br>ere to help! |



battery times Times approximate. Based on one full charged battery 18 Hours

18 Hours 8 Hours 13 Hours

9 Hours

8 Hours

7 Hours

Sizes width x height (mm) are approximate. Colours are a representation only - please ask for current swatch. We may improve product designs at times without prior notice. All items are subject to delivery charge and VAT

100

Re-

an and







VERTICAL

Black stand or

Battery placement

Wheels available

Atlantico

- EVE

FOUR LOCKABLE WHEELS

# TITAN SLIM

Our thinnest wall mounted display case with custom engraving & easy indoor hanging or curved standing foot.

# **SNAP FRAME**

Inexpensive and popular indoor displays that can be easily mounted in portrait or landscape.





Sizes width x height (mm) are approximate. Colours are a representation only - please ask for current swatch. We may improve product designs at times without prior notice. All items are subject to delivery charge and VAT

BOULEVARD

# **SLIMLOCK**

Heavy duty silver metal frame Lockable with a shatterproof panel.

# MIRROR

Polished metal frame with mirror effect. For interior use only.

# SATELLITE

Curved stainless steel with a scratch resistant