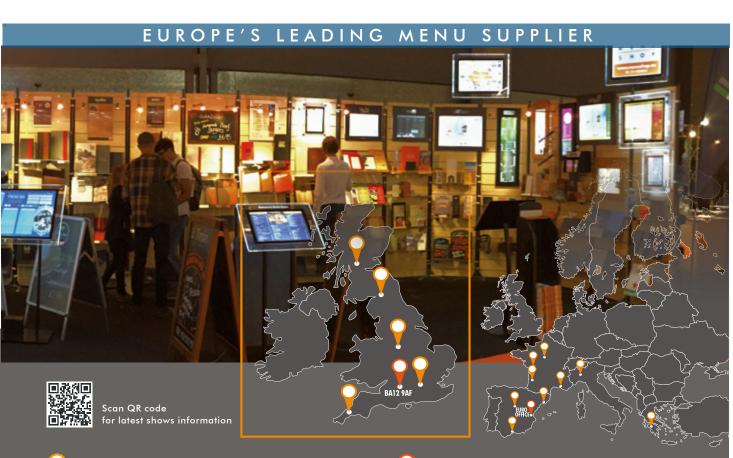

# VISIT OUR TRADE SHOWS

Come and see us at one of our many trade shows throughout Europe. To see if we are in your area soon and to apply for tickets please see www.menushop.co.uk/trade-shows.asp

Our knowledgeable representatives are on hand to help you.

## VISIT OUR SHOWROOM

**38 High Street, Warminster, Wiltshire BA12 9AF** Opening Times: Monday - Thursday 9am to 4pm, Friday 9am to 3pm Saturday & Sunday Closed