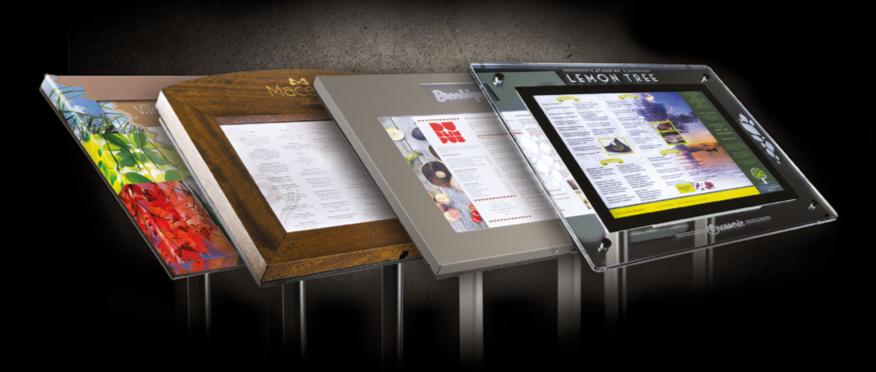

ualify for credit, goods must be returned undamaged in original packaging.

We reserve the right to charge a restocking fee of up to 20% where we deem applicable and will not credit original carriage charge.

If the product arrives damaged or faulty in any way, this must be notified within 3 days of receipt.

Personalised goods - Goods are not made until full artwork approval has been received. We will only accept return of personalised goods if they are damaged or faulty on arrival which must be notified within 3 days of receipt. Thereafter we accept no responsibility as goods may have been damaged after arrival. To avoid uncertainty we request that notification be made in writing (email or letter).

This does not affect your statutory rights.

UK Postage Zones

£11.50

£15

£22.50

£25



# **BUY ONLINE MENUSHOP.CO.UK**

Menu Shop Europe Ltd., 38 High Street, Warminster BA12 9AF Tel. +44 (0)1985 217000 sales@menushop.co.uk