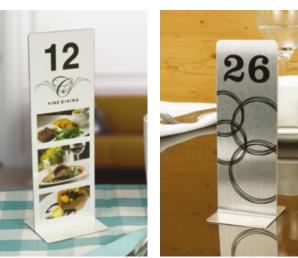

rlin Printed Double sided

# TITAN NUMBER STANDS

Tough & scratch resistant metal number stands engraved with your own design.

Price includes number or simple text of your choice engraved double sided. For personalised design (Number and logo) one off set up charge £20

# SATURN

Clear double sided PVC display for you to easily insert your printed information. Fixed to a Titan metal base.

# ACRYLIC NUMBER

Transparent and chunky acrylic, engraved one side only. Fixed to a Titan metal base.



Table Top

# MERLIN NUMBER STAND

Strong and robust printed aluminium stand.

# MERLIN HOLDER

Perfect for holding single, or multiple, laminated displays or card. Printed double sided.

# TITAN MENU HOLDER

Compact and sturdy, scratch resistant, metal table menu holders with a range of options.





| MERLIN TABLE NUMBER    |                         |                        |                                    |                                |                                 |                                |  |
|------------------------|-------------------------|------------------------|------------------------------------|--------------------------------|---------------------------------|--------------------------------|--|
| LARGE<br>70 x 370 x 80 | MEDIUM<br>70 x 265 x 80 | SMALL<br>70 x 200 x 60 | MINI<br>60 x 115 x 54              | SLIM<br>large<br>50 x 265 x 74 | SLIM<br>MEDIUM<br>50 x 220 x 65 | SLIM<br>SMALL<br>50 x 136 x 50 |  |
| £6.20                  | £5.50                   | £4.40                  | £3.85                              | £5.20