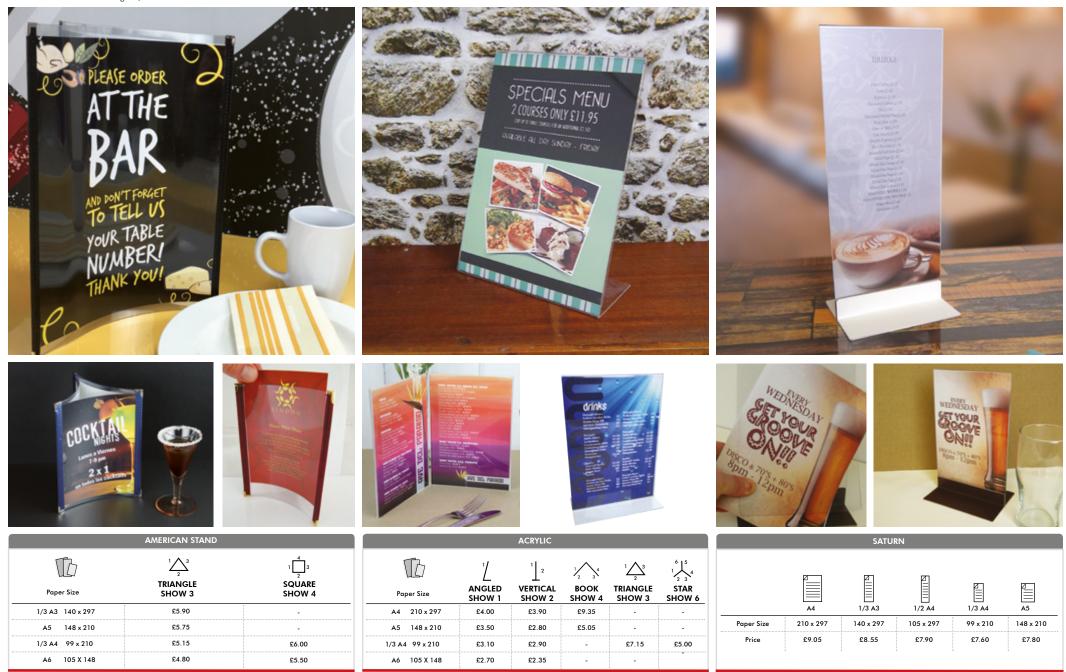

ood bill holder with pocket fixing.

Wooden bill presenter with interior pocket. Available in four different colours.



Sizes width x height (mm) are approximate. Colours are a representation only - please ask for current swatch. We may improve product designs at times without prior notice. All items are subject to delivery charge and VAT

#### TITAN

Stunning metal bill holder with a scratch resistant finish that can be printed or engraved.



Full information, latest special offers & to buy online www.menushop.co.uk or telephone 01985 217000

#### AMERICAN STAND

Clear, flexible PVC displays with a colourful trim and gold, silver or black metal corners.

#### **ACRYLIC** Crystal clear rigid acrylic displays in 5 styles.

#### SATURN

Clear double sided PVC display fixed to metal base.



Sizes width x height (mm) are approximate. Colours are a representation only - please ask for current swatch. We may improve product designs at times without prior notice. All items are subject to delivery charge and VAT

#### APOLLO

VISION

#### KRYPTON

Non chip, easy change displays with a choice of two bases. Flat packed. Easily assembled.

Post

£5.55

£5.75

£3.85

£4.50

## Clear single display, easy to change with aluminium stand and a top/bottom fixing. Supplied with a page protector.

#### Black powder coated metal with a 16mm channel width. Modern and sturdy design ready to personalise with laser engraving.



#### **TWO POST RISER**

### SQUARE

#### DOMES

Sturdy wooden stands with removable

clear rigid pocket.

Sturdy wooden menu holder with front chalkboard or PVC pocket