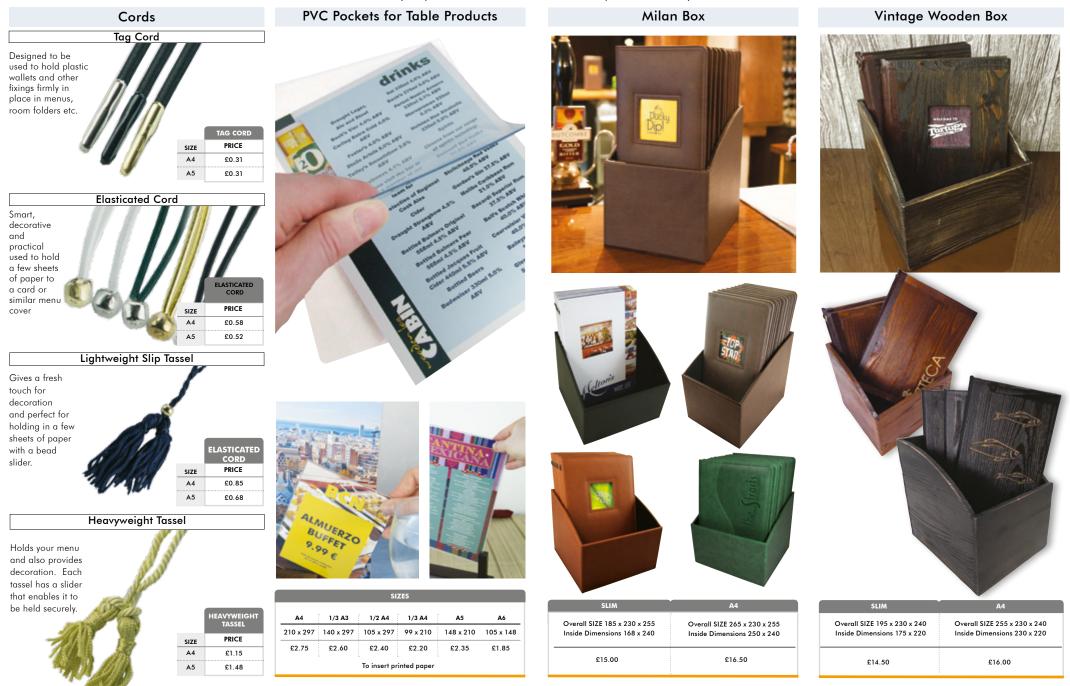

#### CORNER MOUNTS

| 1                |           |           |           |
|------------------|-----------|-----------|-----------|
| DUCT INFORMATION | A4        | SLIM      | A5        |
| Paper Size       | 210 x 297 | 130 x 297 | 148 x 210 |
| Price            | £4.85     | £4.20     | £3.85     |

#### **PVC POCKETS**

Our strong PVC clear pockets are the most popular fixing option, holding up to 24 sides to show.

Easy change option, pockets slide under a cord and are easy to clean.

Some pockets are tagged in spine, please check if unsure.

| PRODUCT A4 SLIM A5 SQUARE 1/2 A4 1/3 A4 |           |           |                |           |           |          |  |  |  |
|-----------------------------------------|-----------|-----------|----------------|-----------|-----------|----------|--|--|--|
| Paper Size                              | 210 x 297 | 140 x 297 | 148 x 210      | 210 x 210 | 105 x 297 | 99 x 210 |  |  |  |
| Price                                   | £1.20     | £1.00     | £0.85          | £1.00     | £0.85     | £0.75    |  |  |  |
|                                         |           | Sides     | to show 24 max | -<br>c    |           |          |  |  |  |