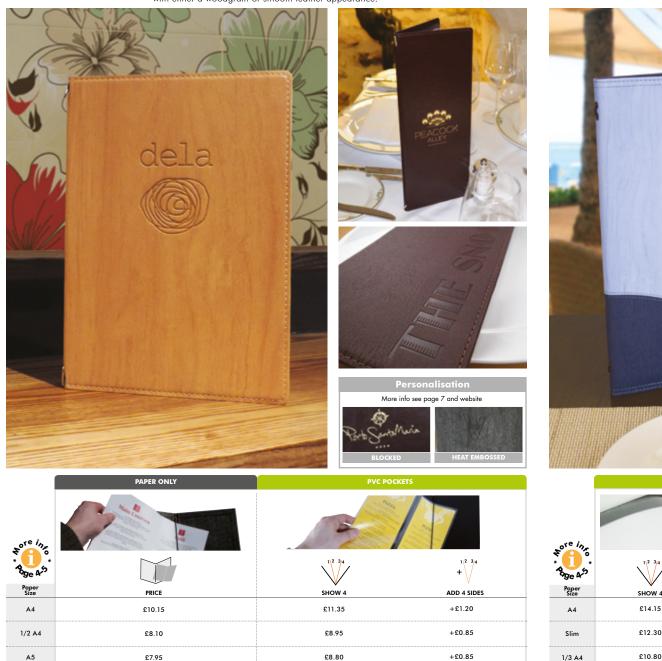

#### PAPER ONLY

#### **PVC POCKETS**

Our strong PVC clear pockets are the most popular fixing option, holding up to 24 sides to show.

Easy change option, pockets slide under a cord and are easy to clean.

Some pockets are tagged in spine, please check if unsure.