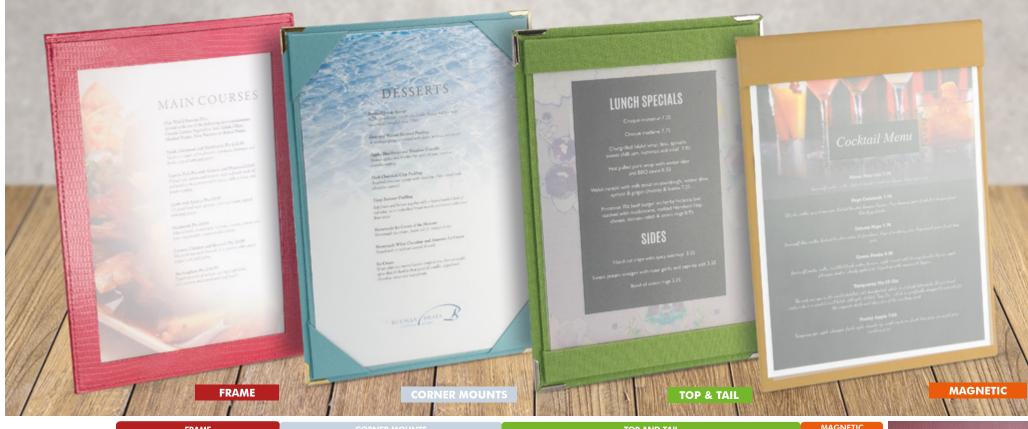

#### PAPER SIZES

MENU INTERIORS AND ACCESSORIES

changing menus.

under the cord.

card insert in black only.

easy change of paper.

Includes page protectors.

Total size and areas of menu covers and cases varies depending on the model and fixing type.

#### CORNER MOUNTS

| 1                |           |           |           |
|------------------|-----------|-----------|-----------|
| DUCT INFORMATION | A4        | SLIM      | A5        |
| Paper Size       | 210 x 297 | 130 x 297 | 148 x 210 |
| Price            | £4.85     | £4.20     | £3.85     |

#### **BORDER FRAMES**

| PRODUCT INFORMATION A4 SLIM    |                  |       |  |  |  |  |  |  |
|--------------------------------|------------------|-------|--|--|--|--|--|--|
|                                |                  |       |  |  |  |  |  |  |
| Paper Size 210 x 297 130 x 297 |                  |       |  |  |  |  |  |  |
| Price                          | £4.95            | £4.30 |  |  |  |  |  |  |
| Side                           | es to show 8 max |       |  |  |  |  |  |  |

#### **FIXED INTERIORS**

A stylish built in option that comes in a wide range of materials and colours. Paper is held in place with corner cut-outs and supplied page protectors. This option is perfect for smaller menus. Maximum sides to show 4.