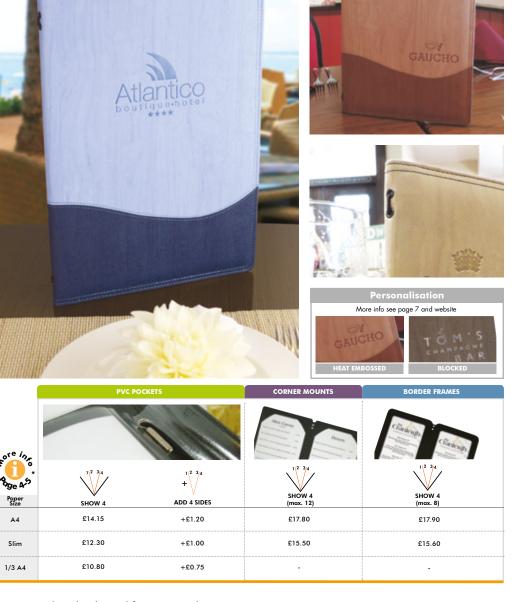

#### **PVC POCKETS**

Our strong PVC clear pockets are the most popular fixing option, holding up to 24 sides to show.

Easy change option, pockets slide under a cord and are easy to clean.

Some pockets are tagged in spine, please check if unsure.

#### CORNER MOUNTS

| 1                |           |           |           |
|------------------|-----------|-----------|-----------|
| DUCT INFORMATION | A4        | SLIM      | A5        |
| Paper Size       | 210 x 297 | 130 x 297 | 148 x 210 |
| Price            | £4.85     | £4.20     | £3.85     |

#### **BORDER FRAMES**

| PRODUCT INFORMATION A4 SLIM    |                  |       |  |  |  |  |  |  |
|--------------------------------|------------------|-------|--|--|--|--|--|--|
|                                |                  |       |  |  |  |  |  |  |
| Paper Size 210 x 297 130 x 297 |                  |       |  |  |  |  |  |  |
| Price                          | £4.95            | £4.30 |  |  |  |  |  |  |
| Side                           | es to show 8 max |       |  |  |  |  |  |  |