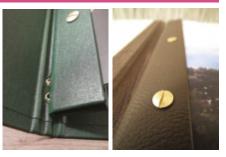

#### **POST FIX**

Fixing through an internal spine with either 2 or 4 screws. There is a 30mm margin that will be covered by the spine. Three different screw sizes depending on the amount of sides to show.

**SCREW FIX** 

External spine and fixing using either 2 or 4 screws.

There is a 30mm margin that will be covered by the spine.

Three different screw sizes depending on the amount of sides to show.