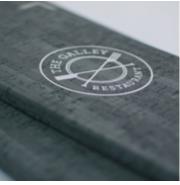

#### ENGRAVING

- Modern, stylish engraving options available on Glacier and all wooden covers
- Colour infill available on some products, cut out available on Glacier
- Up to 90cm<sup>2</sup> as standard, larger sizes available POA

#### METAL ENGRAVING

- We have developed this stunning method to reveal the original aluminium
- Incredibly long lasting and extremely easy to clean
- Up to 60cm<sup>2</sup> as standard, larger sizes available POA

#### HEAT EMBOSSING

- Elegant embossing indented into the material
- A subtle but extremely popular and long lasting personalisation method
- Up to 100cm<sup>2</sup> as standard, larger sizes available POA