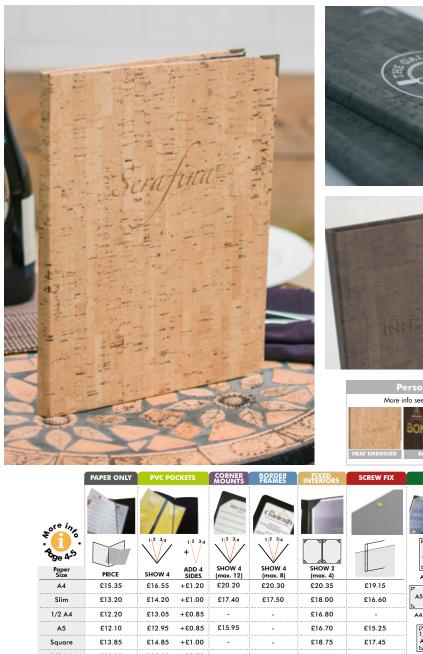

#### PAPER SIZES

MENU INTERIORS AND ACCESSORIES

changing menus.

under the cord.

card insert in black only.

easy change of paper.

Includes page protectors.

Total size and areas of menu covers and cases varies depending on the model and fixing type.

#### SIDES TO SHOW (NUMBER OF PAGES)

#### PAPER ONLY

#### **PVC POCKETS**

Our strong PVC clear pockets are the most popular fixing option, holding up to 24 sides to show.

Easy change option, pockets slide under a cord and are easy to clean.

Some pockets are tagged in spine, please check if unsure.

#### **BORDER FRAMES**

| PRODUCT INFORMATION A4 SLIM    |                  |       |  |  |  |  |  |  |
|--------------------------------|------------------|-------|--|--|--|--|--|--|
|                                |                  |       |  |  |  |  |  |  |
| Paper Size 210 x 297 130 x 297 |                  |       |  |  |  |  |  |  |
| Price                          | £4.95            | £4.30 |  |  |  |  |  |  |
| Side                           | es to show 8 max |       |  |  |  |  |  |  |

#### **FIXED INTERIORS**

A stylish built in option that comes in a wide range of materials and colours. Paper is held in place with corner cut-outs and supplied page protectors. This option is perfect for smaller menus. Maximum sides to show 4.

**SCREW FIX** 

External spine and fixing using either 2 or 4 screws.

There is a 30mm margin that will be covered by the spine.

Three different screw sizes depending on the amount of sides to show.