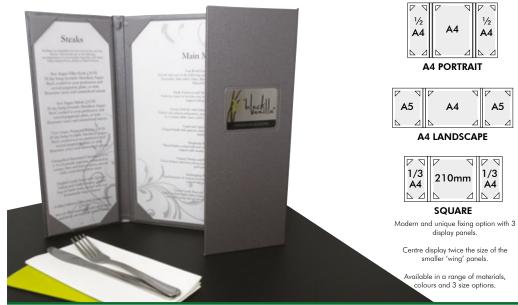

#### GATEFOLD

SQUARE

Centre display twice the size of the smaller 'wing' panels.

Available in a range of materials, colours and 3 size options.

PLEASE SPECIFY

Screw length in three sizes depending

on menu thickness.