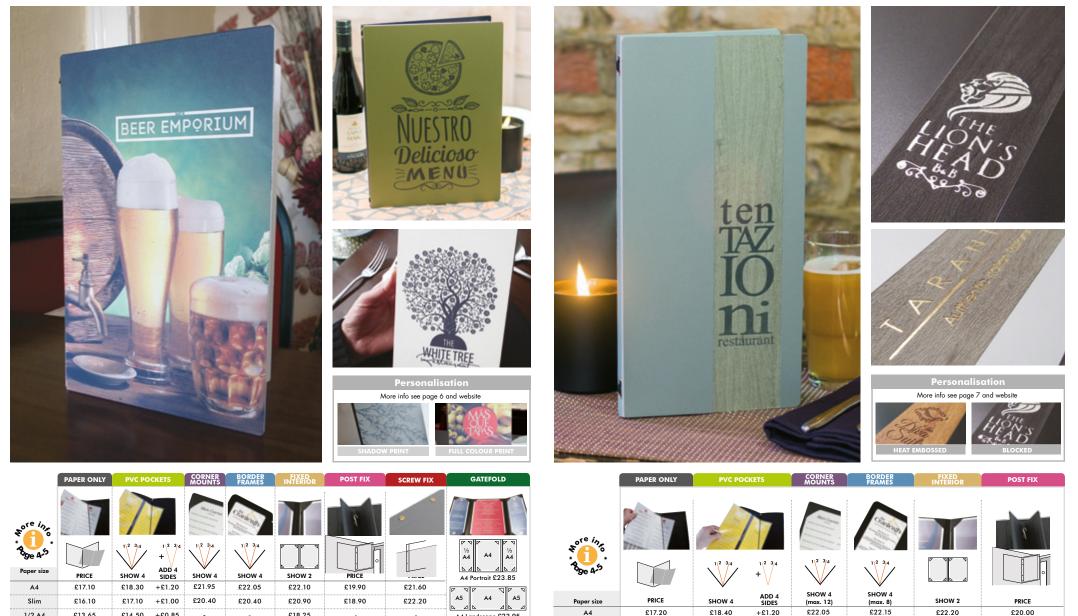

#### PAPER SIZES

MENU INTERIORS AND ACCESSORIES

changing menus.

under the cord.

card insert in black only.

easy change of paper.

Includes page protectors.

Total size and areas of menu covers and cases varies depending on the model and fixing type.

#### SIDES TO SHOW (NUMBER OF PAGES)

#### PAPER ONLY

#### **PVC POCKETS**

Our strong PVC clear pockets are the most popular fixing option, holding up to 24 sides to show.

Easy change option, pockets slide under a cord and are easy to clean.

Some pockets are tagged in spine, please check if unsure.

| PRODUCT A4 SLIM A5 SQUARE 1/2 A4 1/3 A4 |           |           |                |           |           |          |  |  |  |
|-----------------------------------------|-----------|-----------|----------------|-----------|-----------|----------|--|--|--|
| Paper Size                              | 210 x 297 | 140 x 297 | 148 x 210      | 210 x 210 | 105 x 297 | 99 x 210 |  |  |  |
| Price                                   | £1.20     | £1.00     | £0.85          | £1.00     | £0.85     | £0.75    |  |  |  |
|                                         |           | Sides     | to show 24 max | -<br>c    |           |          |  |  |  |