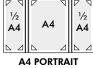

#### PAPER SIZES

MENU INTERIORS AND ACCESSORIES

changing menus.

under the cord.

card insert in black only.

easy change of paper.

Includes page protectors.

Total size and areas of menu covers and cases varies depending on the model and fixing type.

| PRODUCT A4 SLIM A5 SQUARE 1/2 A4 1/3 A4 |           |           |                |           |           |          |  |  |  |
|-----------------------------------------|-----------|-----------|----------------|-----------|-----------|----------|--|--|--|
| Paper Size                              | 210 x 297 | 140 x 297 | 148 x 210      | 210 x 210 | 105 x 297 | 99 x 210 |  |  |  |
| Price                                   | £1.20     | £1.00     | £0.85          | £1.00     | £0.85     | £0.75    |  |  |  |
|                                         |           | Sides     | to show 24 max | -<br>c    |           |          |  |  |  |