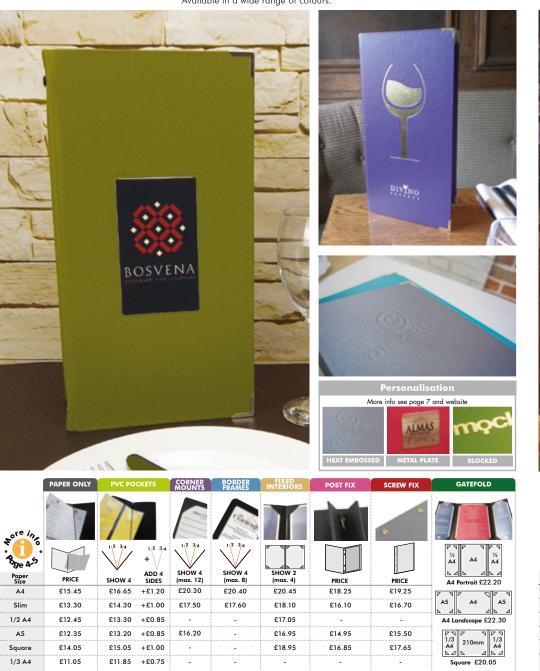

#### PAPER SIZES

MENU INTERIORS AND ACCESSORIES

changing menus.

under the cord.

card insert in black only.

easy change of paper.

Includes page protectors.

Total size and areas of menu covers and cases varies depending on the model and fixing type.

#### SIDES TO SHOW (NUMBER OF PAGES)

#### PAPER ONLY

#### **PVC POCKETS**

Our strong PVC clear pockets are the most popular fixing option, holding up to 24 sides to show.

Easy change option, pockets slide under a cord and are easy to clean.

Some pockets are tagged in spine, please check if unsure.

#### **BORDER FRAMES**

| PRODUCT INFORMATION A4 SLIM    |                  |       |  |  |  |  |  |  |
|--------------------------------|------------------|-------|--|--|--|--|--|--|
|                                |                  |       |  |  |  |  |  |  |
| Paper Size 210 x 297 130 x 297 |                  |       |  |  |  |  |  |  |
| Price                          | £4.95            | £4.30 |  |  |  |  |  |  |
| Side                           | es to show 8 max |       |  |  |  |  |  |  |

#### **FIXED INTERIORS**

A stylish built in option that comes in a wide range of materials and colours. Paper is held in place with corner cut-outs and supplied page protectors. This option is perfect for smaller menus. Maximum sides to show 4.

#### **POST FIX**

Fixing through an internal spine with either 2 or 4 screws. There is a 30mm margin that will be covered by the spine. Three different screw sizes depending on the amount of sides to show.

**SCREW FIX** 

External spine and fixing using either 2 or 4 screws.

There is a 30mm margin that will be covered by the spine.

Three different screw sizes depending on the amount of sides to show.

#### GATEFOLD

SQUARE

Centre display twice the size of the smaller 'wing' panels.

Available in a range of materials, colours and 3 size options.

PLEASE SPECIFY

Screw length in three sizes depending

on menu thickness.