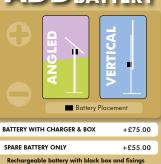

| £315.00   | £320.00                 | £342.00                                      | £495.00          | £555.00             | £445.00            | £470.00            | £495.00          | £555.00                                                                                                       |
|           |            |           |           |            |                                                        |           | Non illuminated         | option available on a                        | our website      |                     |                    |                    |                  |                                                                                                               |

18 Hours



GALLERIES

10 1 10 CONTRACT

BISTRO

0

0

0

9

0



Sizes width x height (mm) are approximate. Colours are a representation only - please ask for current swatch. We may improve product designs at times without prior notice. All items are subject to delivery charge and VAT

7 Hours

8 Hours

Chips El Pass

INFORMATION

Paper Size

Viewing Area Overall case size

Price



Full information, latest special offers & to buy online www.menushop.co.uk or telephone 01985 217000

# IMPACT MIRROR

Contemporary, eye catching and unique high gloss menu case with a mirror finish. Ultra slimline 25mm profile with easy to change insert . Low voltage LED's with a life span of approximately 50,000 hours. Cut out personalised header with an optional colour.



# <section-header><section-header><section-header><section-header><section-header><section-header>