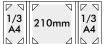

#### PAPER SIZES

MENU INTERIORS AND ACCESSORIES

changing menus.

under the cord.

card insert in black only.

easy change of paper.

Includes page protectors.

Total size and areas of menu covers and cases varies depending on the model and fixing type.

| PRODUCT A4 SLIM A5 SQUARE 1/2 A4 1/3 A4 |           |           |                |           |           |          |  |  |  |
|-----------------------------------------|-----------|-----------|----------------|-----------|-----------|----------|--|--|--|
| Paper Size                              | 210 x 297 | 140 x 297 | 148 x 210      | 210 x 210 | 105 x 297 | 99 x 210 |  |  |  |
| Price                                   | £1.20     | £1.00     | £0.85          | £1.00     | £0.85     | £0.75    |  |  |  |
|                                         |           | Sides     | to show 24 max | -<br>c    |           |          |  |  |  |