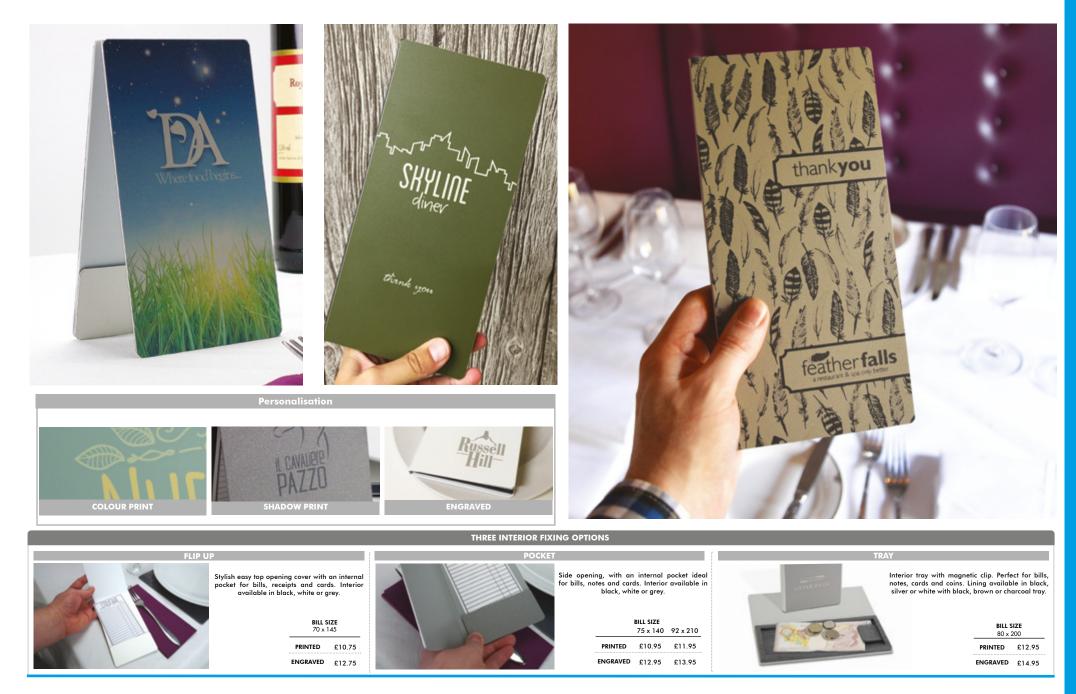

#### PRINTING

- High impact potential for larger areas of personalisation
- Available on Titan and Full Colour Ashmore
- Available in single colour or full colour including photographs

One off set up charge from £35. See relevant product on website for more information.

#### ENGRAVING

- Modern, stylish engraving options available on Glacier and all wooden covers
- Colour infill available on some products, cut out available on Glacier
- Up to 90cm<sup>2</sup> as standard, larger sizes available POA