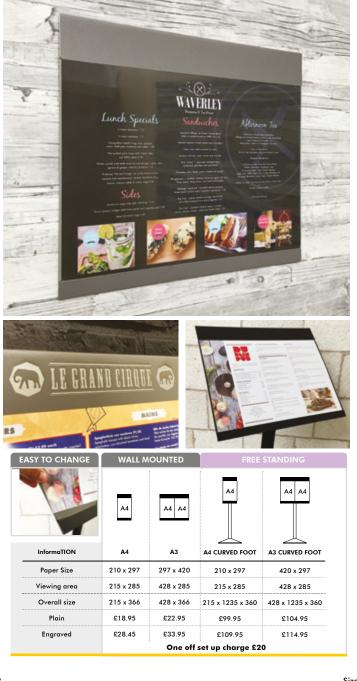

#### PAPER SIZES

MENU INTERIORS AND ACCESSORIES

changing menus.

under the cord.

card insert in black only.

easy change of paper.

Includes page protectors.

Total size and areas of menu covers and cases varies depending on the model and fixing type.

#### SIDES TO SHOW (NUMBER OF PAGES)

#### PAPER ONLY