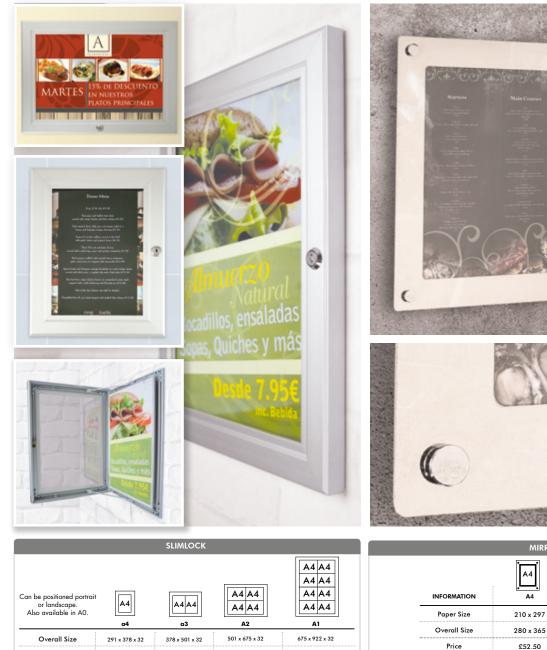

#### PAPER SIZES

MENU INTERIORS AND ACCESSORIES

changing menus.

under the cord.

card insert in black only.

easy change of paper.

Includes page protectors.

Total size and areas of menu covers and cases varies depending on the model and fixing type.

#### PAPER SIZE FOR MENU CASES

|            | A4<br>Portrait<br>A4<br>Landscope | A4<br>A4<br>Portrait<br>A4 A4<br>Landscape | A4<br>A4<br>Portrait<br>A4 A4<br>Landscape |
|------------|-----------------------------------|--------------------------------------------|--------------------------------------------|
|            | A4                                | A3                                         | 2 x A4                                     |
| Paper Size | 210 x 297                         | 297 x 420                                  | 210 x 594                                  |
|            |                                   |                                            |                                            |
|            |                                   |                                            |                                            |

A4 Portrait Portrait A4 A4 A4 A4 A4 Portrait A4 A4 A4 A4 A4 Portrait A4 A4 A4 Portrait Landscape 3 x A4 A2 6 x A4 6 x A4 Paper Size 210 x 891 420 x 594 594 x 630 420 x 891