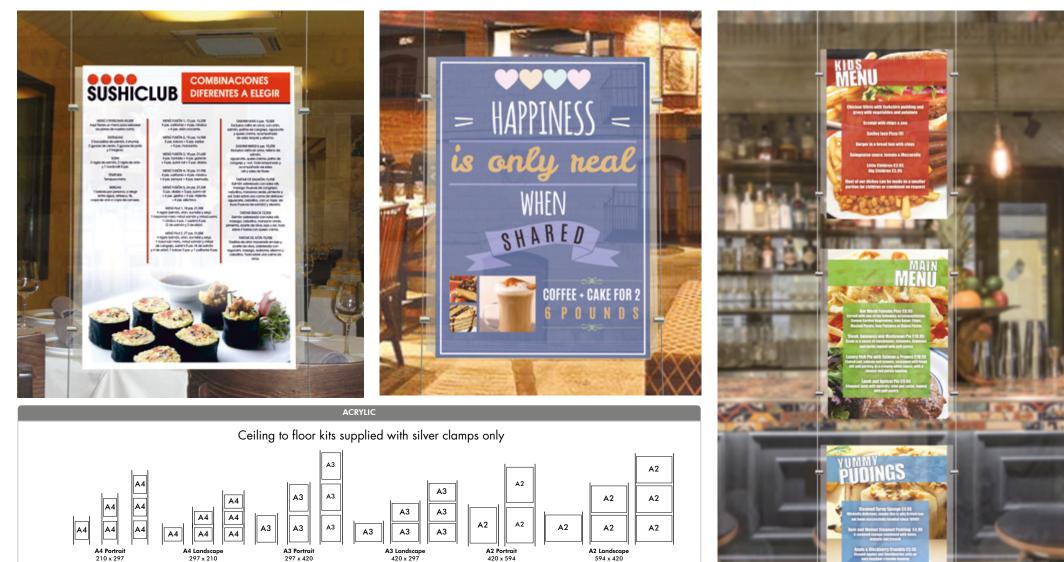

e and VAT

BOULEVARD

# **SLIMLOCK**

Heavy duty silver metal frame Lockable with a shatterproof panel.

# MIRROR

Polished metal frame with mirror effect. For interior use only.

# SATELLITE

Curved stainless steel with a scratch resistant magnetic front screen and silver or black border. Free standing on matching black or silver curved leg.



£79.95

£49.95

Non Illuminated

£59.95

£104.95



D.So

A4 A4

MIRROR

Α4

A4

OR

Α3

297 x 420

365 x 490

£69.50

A4

**A**4

£52.50

# HALO WINDOW DISPLAY

High impact, slim 14mm double sided display that can be mounted landscape or portrait. Low voltage LED crystal lit edge with a long lasting life of approximately 50,000 hours ( transformer supplied)



# ACRYLIC WINDOW DISPLAY

Easy access top opening double sided non illuminated panels.



Full information, latest special offers & to buy online www.menushop.co.uk or telephone 01985 217000

**A**4

2 x A4 3 x A4

£28.95 £40.65 £52.35

**A**4

2 x A4 3 x A4

A3

£28.95 £40.65 £52.35 £33.65 £50.05 £66.45

Easy Assembled

Ceiling to floor fixings: Kits supplied with 2 1.5mm x 4 metre long

cables, panel clamps, fitting instructions & pockets as required

2 x A3 3 x A3

A3

£33.65

2 x A3

£50.05

3 x A3

£66.45

**A**4

Additional pockets only

landscape or portrait

£6.75 £11.45 £20.00

A3 A2

A2

£42.20

2 x A2

£67.15

A2

£42.20

2 x A2

£67.15

Wires and clamps only

Additional wires x 2 £17.25

Additional clamps x 4 £4.95

3 x A2

£92.10

# SNAP A FRAME

Metal with easy change double sided display with anti glare PVC poster cover.

# MAGNETIC

Top opening, magnetic clear