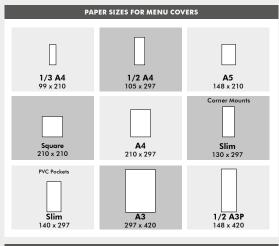

#### PAPER SIZES

MENU INTERIORS AND ACCESSORIES

changing menus.

under the cord.

card insert in black only.

easy change of paper.

Includes page protectors.

Total size and areas of menu covers and cases varies depending on the model and fixing type.

#### CORNER MOUNTS

| 1                |           |           |           |
|------------------|-----------|-----------|-----------|
| DUCT INFORMATION | A4        | SLIM      | A5        |
| Paper Size       | 210 x 297 | 130 x 297 | 148 x 210 |
| Price            | £4.85     | £4.20     | £3.85     |

| PRODUCT A4 SLIM A5 SQUARE 1/2 A4 1/3 A4 |           |           |                |           |           |          |  |  |  |
|-----------------------------------------|-----------|-----------|----------------|-----------|-----------|----------|--|--|--|
| Paper Size                              | 210 x 297 | 140 x 297 | 148 x 210      | 210 x 210 | 105 x 297 | 99 x 210 |  |  |  |
| Price                                   | £1.20     | £1.00     | £0.85          | £1.00     | £0.85     | £0.75    |  |  |  |
|                                         |           | Sides     | to show 24 max | -<br>c    |           |          |  |  |  |