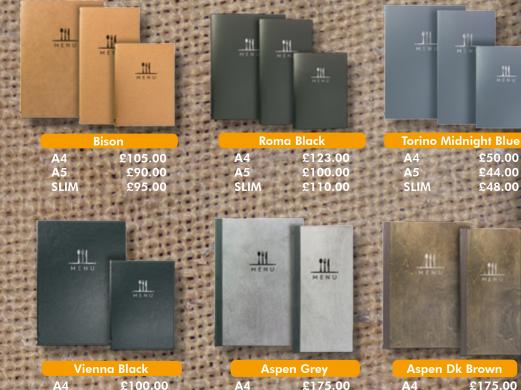

#### PAPER SIZES

MENU INTERIORS AND ACCESSORIES

changing menus.

under the cord.

card insert in black only.

easy change of paper.

Includes page protectors.

Total size and areas of menu covers and cases varies depending on the model and fixing type.