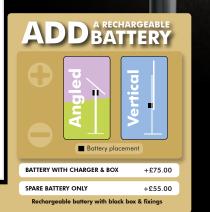

#### PAPER SIZES

MENU INTERIORS AND ACCESSORIES

changing menus.

under the cord.

card insert in black only.

easy change of paper.

Includes page protectors.

Total size and areas of menu covers and cases varies depending on the model and fixing type.

#### **FIXED INTERIORS**

A stylish built in option that comes in a wide range of materials and colours. Paper is held in place with corner cut-outs and supplied page protectors. This option is perfect for smaller menus. Maximum sides to show 4.