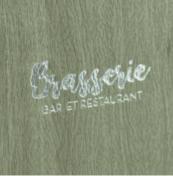

#### ENGRAVING

- Modern, stylish engraving options available on Glacier and all wooden covers
- Colour infill available on some products, cut out available on Glacier
- Up to 90cm<sup>2</sup> as standard, larger sizes available POA

#### HEAT EMBOSSING

- Elegant embossing indented into the material
- A subtle but extremely popular and long lasting personalisation method
- Up to 100cm<sup>2</sup> as standard, larger sizes available POA