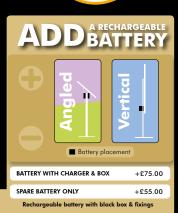

| £417.00               | £417.00          | £640.00                                                       | £517.00            |                    |                             |                             |







6

CASE LOCK

-

MAGNETIC SNAP CLOSE KEY LOCK

|                                          | E.                   |
|------------------------------------------|----------------------|
| 240                                      | DESIGN               |
| la l | TEAM<br>ere to help! |



battery times Times approximate. Based on one full charged battery 18 Hours

18 Hours 8 Hours 13 Hours

9 Hours

8 Hours

7 Hours

Sizes width x height (mm) are approximate. Colours are a representation only - please ask for current swatch. We may improve product designs at times without prior notice. All items are subject to delivery charge and VAT

100

Re-

an and







VERTICAL

Black stand or

Battery placement

Wheels available

Atlantico

- EVE

FOUR LOCKABLE WHEELS

# TITAN SLIM

Our thinnest wall mounted display case with custom engraving & easy indoor hanging or curved standing foot.

# **SNAP FRAME**

Inexpensive and popular indoor displays that can be easily mounted in portrait or landscape.





Sizes width x height (mm) are approximate. Colours are a representation only -