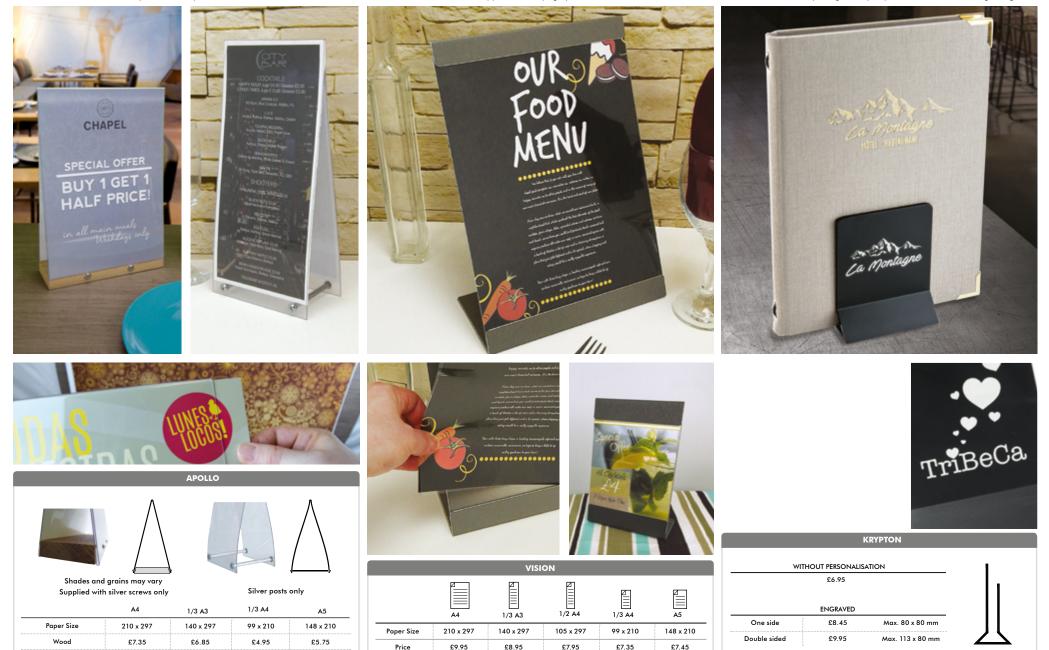

#### PAPER SIZES

MENU INTERIORS AND ACCESSORIES

changing menus.

under the cord.

card insert in black only.

easy change of paper.

Includes page protectors.

Total size and areas of menu covers and cases varies depending on the model and fixing type.

#### **PVC POCKETS**

Our strong PVC clear pockets are the most popular fixing option, holding up to 24 sides to show.

Easy change option, pockets slide under a cord and are easy to clean.

Some pockets are tagged in spine, please check if unsure.

| PRODUCT A4 SLIM A5 SQUARE 1/2 A4 1/3 A4 |           |           |                |           |           |          |  |  |  |
|-----------------------------------------|-----------|-----------|----------------|-----------|-----------|----------|--|--|--|
| Paper Size                              | 210 x 297 | 140 x 297 | 148 x 210      | 210 x 210 | 105 x 297 | 99 x 210 |  |  |  |
| Price                                   | £1.20     | £1.00     | £0.85          | £1.00     | £0.85     | £0.75    |  |  |  |
|                                         |           | Sides     | to show 24 max | -<br>c    |           |          |  |  |  |