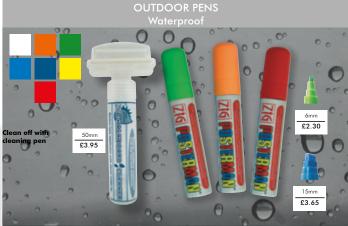

#### PAPER SIZES

MENU INTERIORS AND ACCESSORIES

changing menus.

under the cord.

card insert in black only.

easy change of paper.

Includes page protectors.

Total size and areas of menu covers and cases varies depending on the model and fixing type.

#### **PVC POCKETS**

Our strong PVC clear pockets are the most popular fixing option, holding up to 24 sides to show.

Easy change option, pockets slide under a cord and are easy to clean.

Some pockets are tagged in spine, please check if unsure.