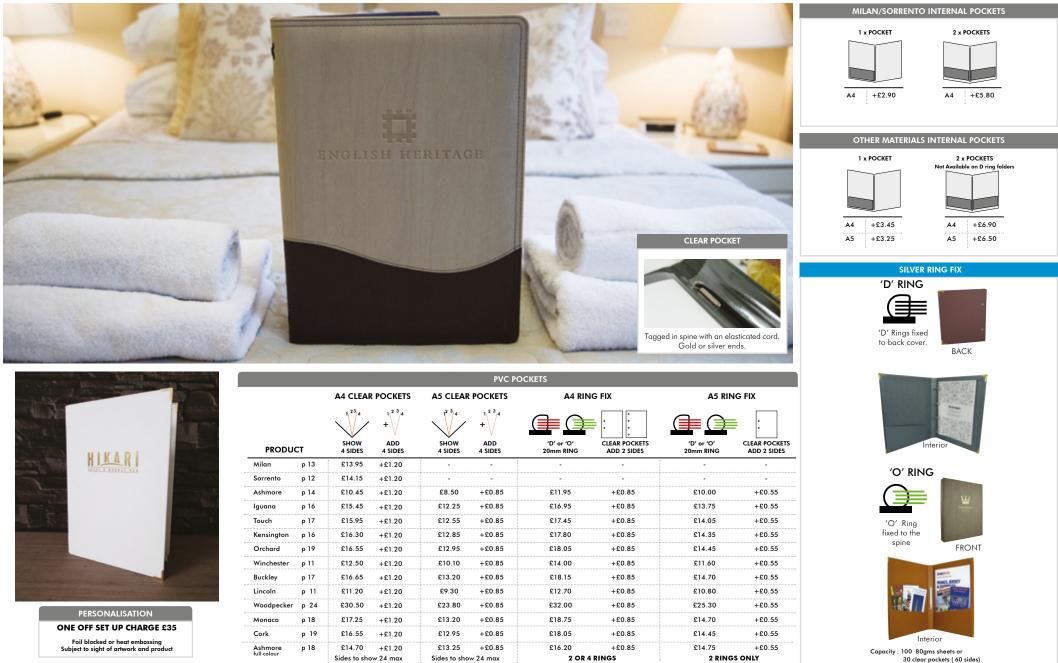

#### **PVC POCKETS**

Our strong PVC clear pockets are the most popular fixing option, holding up to 24 sides to show.

Easy change option, pockets slide under a cord and are easy to clean.

Some pockets are tagged in spine, please check if unsure.

| PRODUCT A4 SLIM A5 SQUARE 1/2 A4 1/3 A4 |           |           |                |           |           |          |  |  |  |
|-----------------------------------------|-----------|-----------|----------------|-----------|-----------|----------|--|--|--|
| Paper Size                              | 210 x 297 | 140 x 297 | 148 x 210      | 210 x 210 | 105 x 297 | 99 x 210 |  |  |  |
| Price                                   | £1.20     | £1.00     | £0.85          | £1.00     | £0.85     | £0.75    |  |  |  |
|                                         |           | Sides     | to show 24 max | -<br>c    |           |          |  |  |  |