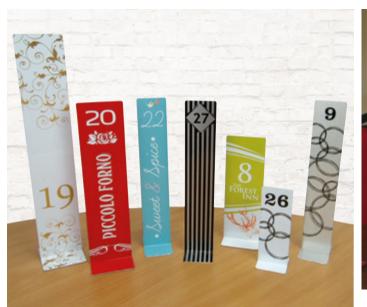

Merlin Printed Double sided

# TITAN NUMBER STANDS

Tough & scratch resistant metal number stands engraved with your own design.

Price includes number or simple text of your choice engraved double sided. For personalised design (Number and logo) one off set up charge £20

# SATURN

Clear double sided PVC display for you to easily insert your printed information. Fixed to a Titan metal base.

# ACRYLIC NUMBER

Transparent and chunky acrylic, engraved one side only. Fixed to a Titan metal base.



Table Top

# MERLIN NUMBER STAND

Strong and robust printed aluminium stand.

# MERLIN HOLDER

Perfect for holding single, or multiple, laminated displays or card. Printed double sided.

# TITAN MENU HOLDER

Compact and sturdy, scratch resistant, metal table menu holders with a range of options.





| MERLIN TABLE NUMBER    |                         |                        |                                    |                                |                                 |                                |  |
|------------------------|-------------------------|------------------------|------------------------------------|--------------------------------|---------------------------------|--------------------------------|--|
| LARGE<br>70 x 370 x 80 | MEDIUM<br>70 x 265 x 80 | SMALL<br>70 x 200 x 60 | MINI<br>60 x 115 x 54              | SLIM<br>large<br>50 x 265 x 74 | SLIM<br>MEDIUM<br>50 x 220 x 65 | SLIM<br>SMALL<br>50 x 136 x 50 |  |
| £6.20                  | £5.50                   | £4.40                  | £3.85                              | £5.20