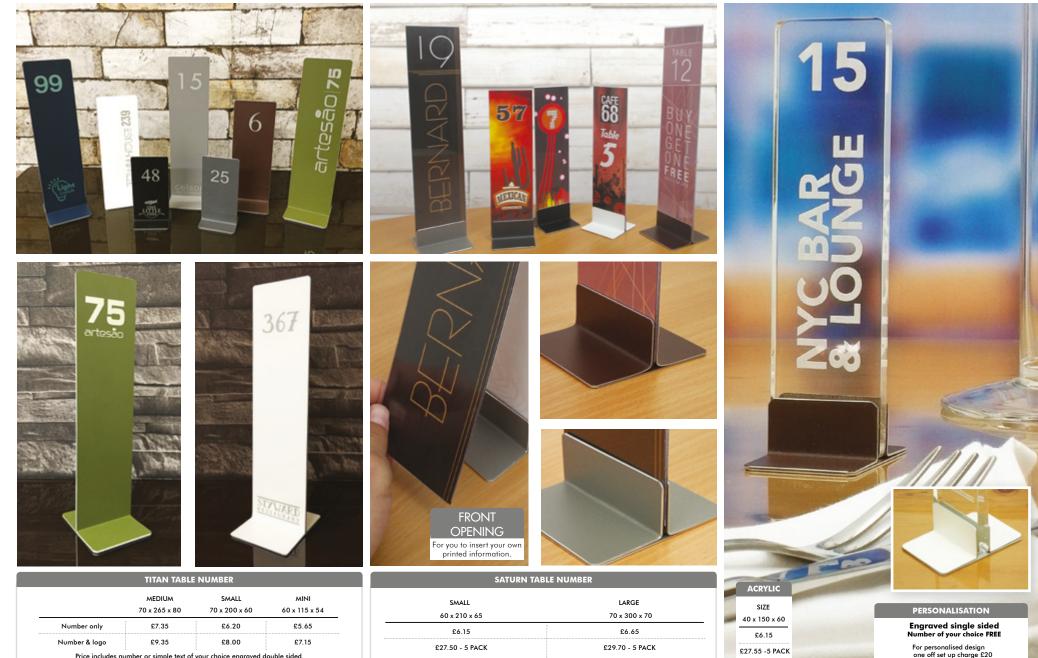

| £9.95       |

-

-

£5.30

Price includes number or simple text of your choice engraved or printed Black and White For personalised design, one off set up charge £20. For plain prices see website.

£6.10

£7.60

-

-

-

£4.90

£6.55

£8.05

-

Engraved Single Sided

Engraved Double Sided

Merlin Printed Double sided

# TITAN NUMBER STANDS

Tough & scratch resistant metal number stands engraved with your own design.

Price includes number or simple text of your choice engraved double sided. For personalised design (Number and logo) one off set up charge £20

# SATURN

Clear double sided PVC display for you to easily insert your printed information. Fixed to a Titan metal base.

# ACRYLIC NUMBER

Transparent and chunky acrylic, engraved one side only. Fixed to a Titan metal base.



Table Top

# MERLIN NUMBER STAND

Strong and robust printed aluminium stand.

# MERLIN HOLDER

Perfect for holding single, or multiple, laminated displays or card. Printed double sided.

# TITAN MENU HOLDER

Compact and sturdy, scratch resistant, metal table menu holders with a range of options.





| MERLIN TABLE NUMBER    |                         |                        |                                    |                                |                                 |                                |  |
|------------------------|-------------------------|------------------------|------------------------------------|--------------------------------|---------------------------------|--------------------------------|--|
| LARGE<br>70 x 370 x 80 | MEDIUM<br>70 x 265 x 80 | SMALL<b