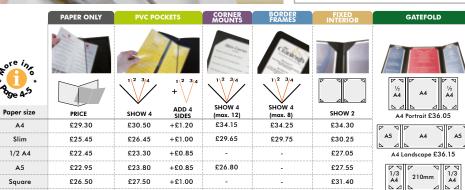

#### **BORDER FRAMES**

| PRODUCT INFORMATION A4 SLIM    |                  |       |  |  |  |  |  |  |
|--------------------------------|------------------|-------|--|--|--|--|--|--|
|                                |                  |       |  |  |  |  |  |  |
| Paper Size 210 x 297 130 x 297 |                  |       |  |  |  |  |  |  |
| Price                          | £4.95            | £4.30 |  |  |  |  |  |  |
| Side                           | es to show 8 max |       |  |  |  |  |  |  |

#### GATEFOLD

SQUARE

Centre display twice the size of the smaller 'wing' panels.

Available in a range of materials, colours and 3 size options.

PLEASE SPECIFY

Screw length in three sizes depending

on menu thickness.