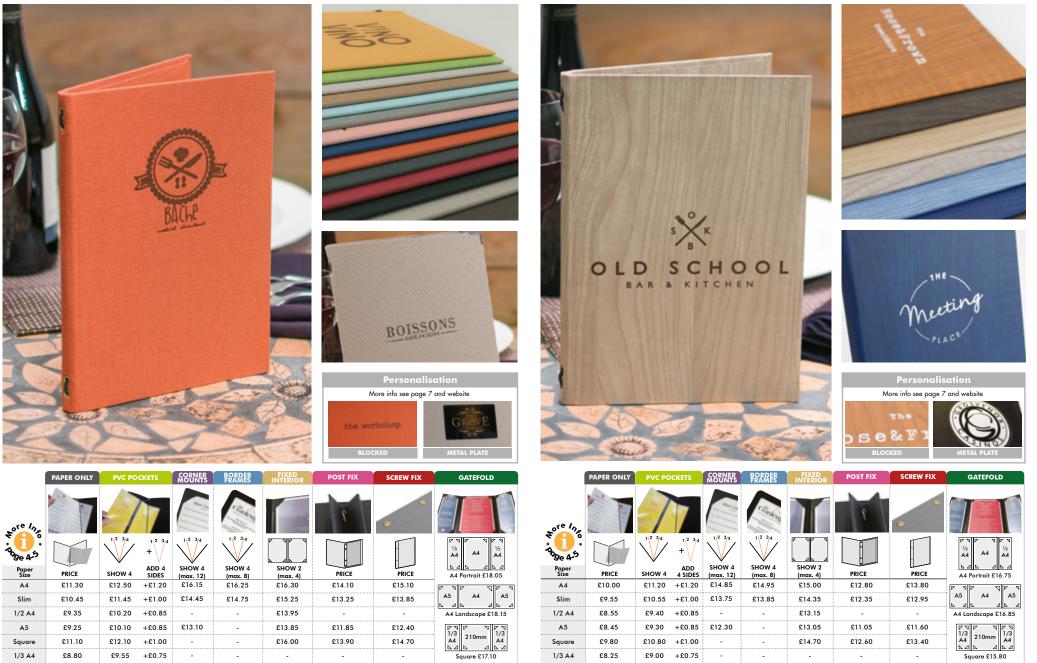

#### CORNER MOUNTS

| 1                |           |           |           |
|------------------|-----------|-----------|-----------|
| DUCT INFORMATION | A4        | SLIM      | A5        |
| Paper Size       | 210 x 297 | 130 x 297 | 148 x 210 |
| Price            | £4.85     | £4.20     | £3.85     |

#### **PVC POCKETS**

Our strong PVC clear pockets are the most popular fixing option, holding up to 24 sides to show.

Easy change option, pockets slide under a cord and are easy to clean.

Some pockets are tagged in spine, please check if unsure.

| PRODUCT A4 SLIM A5 SQUARE 1/2 A4 1/3 A4 |           |           |                |           |           |          |  |  |  |
|-----------------------------------------|-----------|-----------|----------------|-----------|-----------|----------|--|--|--|
| Paper Size                              | 210 x 297 | 140 x 297 | 148 x 210      | 210 x 210 | 105 x 297 | 99 x 210 |  |  |  |
| Price                                   | £1.20     | £1.00     | £0.85          | £1.00     | £0.85     | £0.75    |  |  |  |
|                                         |           | Sides     | to show 24 max | -<br>c    |           |          |  |  |  |

#### **BORDER FRAMES**

| PRODUCT INFORMATION A4 SLIM    |                  |       |  |  |  |  |  |  |
|--------------------------------|------------------|-------|--|--|--|--|--|--|
|                                |                  |       |  |  |  |  |  |  |
| Paper Size 210 x 297 130 x 297 |                  |       |  |  |  |  |  |  |
| Price                          | £4.95            | £4.30 |  |  |  |  |  |  |
| Side                           | es to show 8 max |       |  |  |  |  |  |  |

#### **FIXED INTERIORS**

A stylish built in option that comes in a wide range of materials and colours. Paper is held in place with corner cut-outs and supplied page protectors. This option is perfect for smaller menus. Maximum sides to show 4.

#### **POST FIX**

Fixing through an internal spine with either 2 or 4 screws. There is a 30mm margin that will be covered by the spine. Three different screw sizes depending on the amount of sides to show.

#### GATEFOLD

SQUARE

Centre display twice the size of the smaller 'wing' panels.

Available in a range of materials, colours and 3 size options.

PLEASE SPECIFY

Screw length in three sizes depending

on menu thickness.

**SCREW FIX** 

External spine and fixing using either 2 or 4 screws.

There is a 30mm margin that will be covered by the spine.

Three different screw sizes depending on the amount of sides to show.

#### PLEASE SPECIFY Gold, Silver or Black Screw length in three sizes depending 3,5 mm 6 mm 10 m on menu thickness. £0.30 £0.35 £0.37