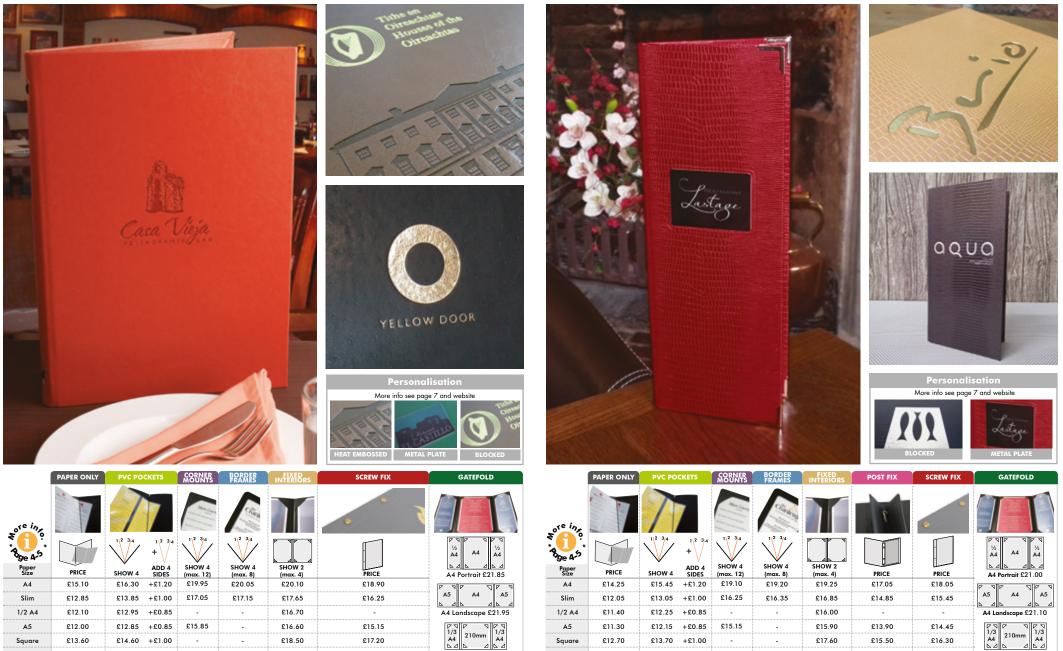

#### PAPER SIZES

MENU INTERIORS AND ACCESSORIES

changing menus.

under the cord.

card insert in black only.

easy change of paper.

Includes page protectors.

Total size and areas of menu covers and cases varies depending on the model and fixing type.

#### SIDES TO SHOW (NUMBER OF PAGES)

#### PAPER ONLY

#### **PVC POCKETS**

Our strong PVC clear pockets are the most popular fixing option, holding up to 24 sides to show.

Easy change option, pockets slide under a cord and are easy to clean.

Some pockets are tagged in spine, please check if unsure.

| PRODUCT A4 SLIM A5 SQUARE 1/2 A4 1/3 A4 |           |           |                |           |           |          |  |  |  |
|-----------------------------------------|-----------|-----------|----------------|-----------|-----------|----------|--|--|--|
| Paper Size                              | 210 x 297 | 140 x 297 | 148 x 210      | 210 x 210 | 105 x 297 | 99 x 210 |  |  |  |
| Price                                   | £1.20     | £1.00     | £0.85          | £1.00     | £0.85     | £0.75    |  |  |  |
|                                         |           | Sides     | to show 24 max | -<br>c    |           |          |  |  |  |

#### **BORDER FRAMES**

| PRODUCT INFORMATION A4 SLIM    |                  |       |  |  |  |  |  |  |
|--------------------------------|------------------|-------|--|--|--|--|--|--|
|                                |                  |       |  |  |  |  |  |  |
| Paper Size 210 x 297 130 x 297 |                  |       |  |  |  |  |  |  |
| Price                          | £4.95            | £4.30 |  |  |  |  |  |  |
| Side                           | es to show 8 max |       |  |  |  |  |  |  |

#### **FIXED INTERIORS**

A stylish built in option that comes in a wide range of materials and colours. Paper is held in place with corner cut-outs and supplied page protectors. This option is perfect for smaller menus. Maximum sides to show 4.

#### **POST FIX**

Fixing through an internal spine with either 2 or 4 screws. There is a 30mm margin that will be covered by the spine. Three different screw sizes depending on the amount of sides to show.

#### GATEFOLD

SQUARE

Centre display twice the size of the smaller 'wing' panels.

Available in a range of materials, colours and 3 size options.

PLEASE SPECIFY

Screw length in three sizes depending

on menu thickness.

**SCREW FIX** 

External spine and fixing using either 2 or 4 screws.

There is a 30mm margin that will be covered by the spine.

Three different screw sizes depending on the amount of sides to show.

#### PLEASE SPECIFY Gold, Silver or Black Screw length in three sizes depending 3,5 mm 6 mm 10 m on menu thickness. £0.30 £0.35 £0.37