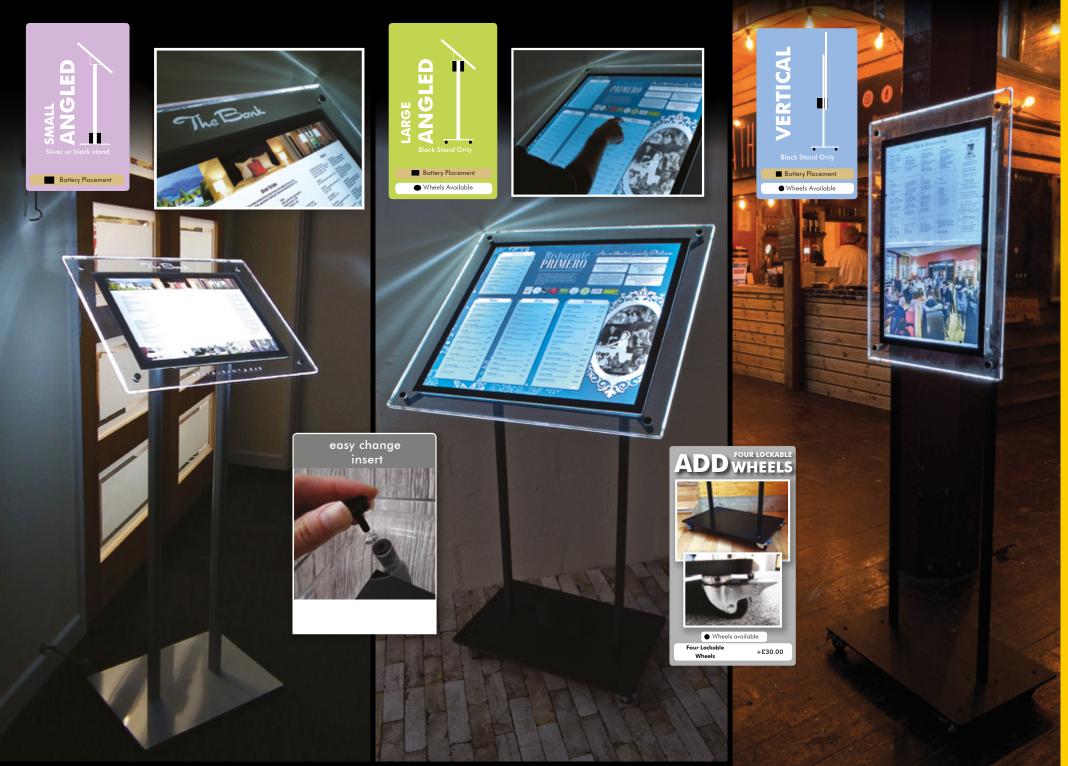

|            |           |           |            |                                                        |           | Non illuminated         | option available on a                        | our website      |                     |                    |                    |                  |                                                                                                               |

18 Hours



GALLERIES

10 1 10 CONTRACT

BISTRO

0

0

0

9

0



Sizes width x height (mm) are approximate. Colours are a representation only - please ask for current swatch. We may improve product designs at times without prior notice. All items are subject to delivery charge and VAT

7 Hours

8 Hours

Chips El Pass

INFORMATION

Paper Size

Viewing Area Overall case size

Price



Full information, latest special offers & to buy online www.menushop.co.uk or telephone 01985 217000

# IMPACT MIRROR

Contemporary, eye catching and unique high gloss menu case with a mirror finish. Ultra slimline 25mm profile with easy to change insert . Low voltage LED's with a life span of approximately 50,000 hours. Cut out personalised header with an optional colour.



# <section-header><section-header><section-header><section-header><section-header><section-header><text><text><text><text><text><text><text><text><text><text><text><text><text><text><text><text><text><text><text><text><text><text><text><text>



| ar 1. 25                         | T. Starter                                      | and the   | 1.2       | Carl L.   | Star Parks       | and the second            |