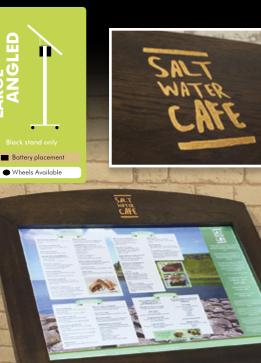

| £517.00            |                    |                             |                             |







6

CASE LOCK

-

MAGNETIC SNAP CLOSE KEY LOCK

|                                          | E.                   |
|------------------------------------------|----------------------|
| 240                                      | DESIGN               |
| la l | TEAM<br>ere to help! |



battery times Times approximate. Based on one full charged battery 18 Hours

18 Hours 8 Hours 13 Hours

9 Hours

8 Hours

7 Hours

Sizes width x height (mm) are approximate. Colours are a representation only - please ask for current swatch. We may improve product designs at times without prior notice. All items are subject to delivery charge and VAT

100

Re-

an and







VERTICAL

Black stand or

Battery placement

Wheels available

Atlantico

- EVE

FOUR LOCKABLE WHEELS

# TITAN SLIM

Our thinnest wall mounted display case with custom engraving & easy indoor hanging or curved standing foot.

# **SNAP FRAME**

Inexpensive and popular indoor displays that can be easily mounted in portrait or landscape.





Sizes width x height (mm) are approximate. Colours are a representation only - please ask for current swatch. We may improve product designs at times without prior notice. All items are subject to delivery charge and VAT

BOULEVARD

# **SLIMLOCK**

Heavy duty silver metal frame Lockable with a shatterproof panel.

# MIRROR

Polished metal frame with mirror effect. For interior use only.

# SATELLITE

Curved stainless steel with a scratch resistant ma