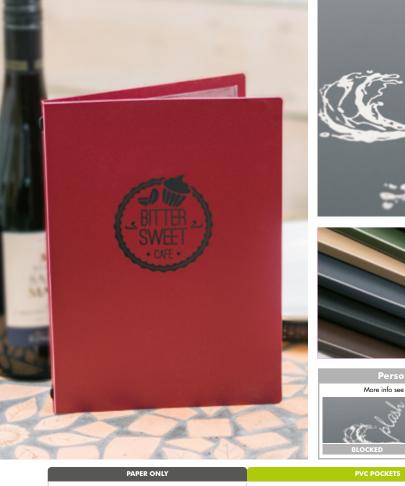

#### PAPER ONLY

#### **PVC POCKETS**

Our strong PVC clear pockets are the most popular fixing option, holding up to 24 sides to show.

Easy change option, pockets slide under a cord and are easy to clean.

Some pockets are tagged in spine, please check if unsure.