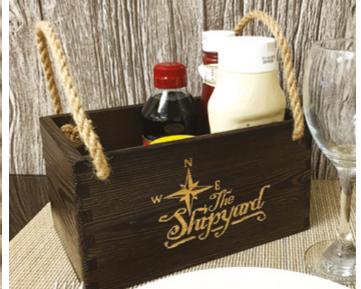

mponents, our most 'eco-friendly' mat.



ROMA RECTANGULAR RECTANGULAR SQUARE COASTERS 170 x 230mm 200 x 250mm 230 x 290mm 230mm 100 x 100mm £3.20 £3.35 £3.95 £3.45 £1.35 Plair Blocked £4.20 £4.35 £4.95 £4.45 £2.05 1.4 mm thickness One off set up charge £35

Full information, latest special offers & to buy online www.menushop.co.uk or telephone 01985 217000

One off set up charge £35

£7.50

Engraved

# FULL COLOUR MELAMINE

# VINTAGE CONDIMENT HOLDER

Quality commercial heat and stain resistant melamine. Cork backing as standard. Practica Minimum quantity 30.

Practical, cost effective, antique looking wooden box in a dark finish with a natural fibre rope handle. Stylish laser engraving available.

# TITAN CONDIMENT HOLDER

Sturdy metal condiment holder with easy handles on both ends.















|             |       | FULL COLOUR MELAM              | INE PLACEMAT | s          |       |
|-------------|-------|--------------------------------|--------------|------------|-------|
| Rectangle   | price | MIXED SIZES                    | price        | Coaster    | price |
| 254 x 203   | £4.75 | 230 Square                     | £4.75        | 100 square | £1.60 |
| 292 x 230   | £5.25 | 230 Round                      | £4.75        | 100 round  | £1.60 |
| Thickness ( | ómm   | 279 x 203 Oval<br>Thickness 6r | £4.95        | Thickness  | 4.8mm |
|             |       | One off set up ch              |              |            |       |

| VINTAGE CONDIMENT HOLDER    |                           |         |  |  |  |  |  |
|-----------------------------|--------------------