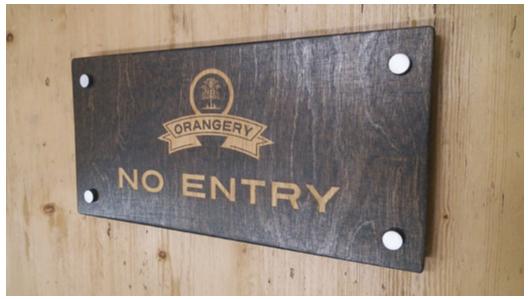

#### ENGRAVING

- Modern, stylish engraving options available on Glacier and all wooden covers
- Colour infill available on some products, cut out available on Glacier
- Up to 90cm<sup>2</sup> as standard, larger sizes available POA

#### METAL ENGRAVING

- We have developed this stunning method to reveal the original aluminium
- Incredibly long lasting and extremely easy to clean
- Up to 60cm<sup>2</sup> as standard, larger sizes available POA