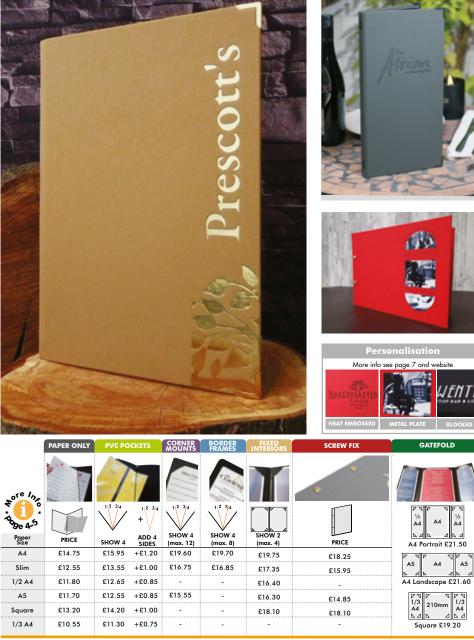

#### PAPER SIZES

MENU INTERIORS AND ACCESSORIES

changing menus.

under the cord.

card insert in black only.

easy change of paper.

Includes page protectors.

Total size and areas of menu covers and cases varies depending on the model and fixing type.

#### SIDES TO SHOW (NUMBER OF PAGES)

#### PAPER ONLY

#### **BORDER FRAMES**

| PRODUCT INFORMATION A4 SLIM    |                  |       |  |  |  |  |  |  |
|--------------------------------|------------------|-------|--|--|--|--|--|--|
|                                |                  |       |  |  |  |  |  |  |
| Paper Size 210 x 297 130 x 297 |                  |       |  |  |  |  |  |  |
| Price                          | £4.95            | £4.30 |  |  |  |  |  |  |
| Side                           | es to show 8 max |       |  |  |  |  |  |  |

#### **FIXED INTERIORS**

A stylish built in option that comes in a wide range of materials and colours. Paper is held in place with corner cut-outs and supplied page protectors. This option is perfect for smaller menus. Maximum sides to show 4.

**SCREW FIX** 

External spine and fixing using either 2 or 4 screws.

There is a 30mm margin that will be covered by the spine.

Three different screw sizes depending on the amount of sides to show.

#### GATEFOLD

SQUARE

Centre display twice the size of the smaller 'wing' panels.

Available in a range of materials, colours and 3 size options.

PLEASE SPECIFY

Screw length in three sizes depending

on menu thickness.