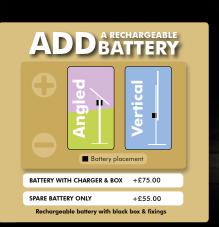

x 410                 | 200 x 584                                |
| Overall case size                                       | 530 x 467 | 320 x 764                | 704 x 590                             | 530 x 1280 x 360          | 704 x 1330 x 460          | 510 x 1690 x 420                         |
| Price                                                   | £338.00   | £340.00                  | £435.00                               | £475.00                   | £670.00                   | £575.00                                  |
| Times approximate. Based on<br>one full charged battery |           |                          |                                       | 18 Hours                  | 8 Hours                   | 13 Hours                                 |

的法国际有关的原则和教育和教育



# IMPACT TITAN

STARTING

SALADS

WEATHER PROOF Contemporary, eye catching and unique with ultra slimline profile, low voltage LED display and easy change insert, simply unlock and lift off. Life span of approximately 50,000 hours. Plain or high quality laser engraving.

ORANGERY

MAINE

| 1                 | and the   | 1.1.1.2.  | 17 . ÷         | -         | THE REAL PROPERTY                                                                     |                       | a contract                                 |                                          |                                          |                               |