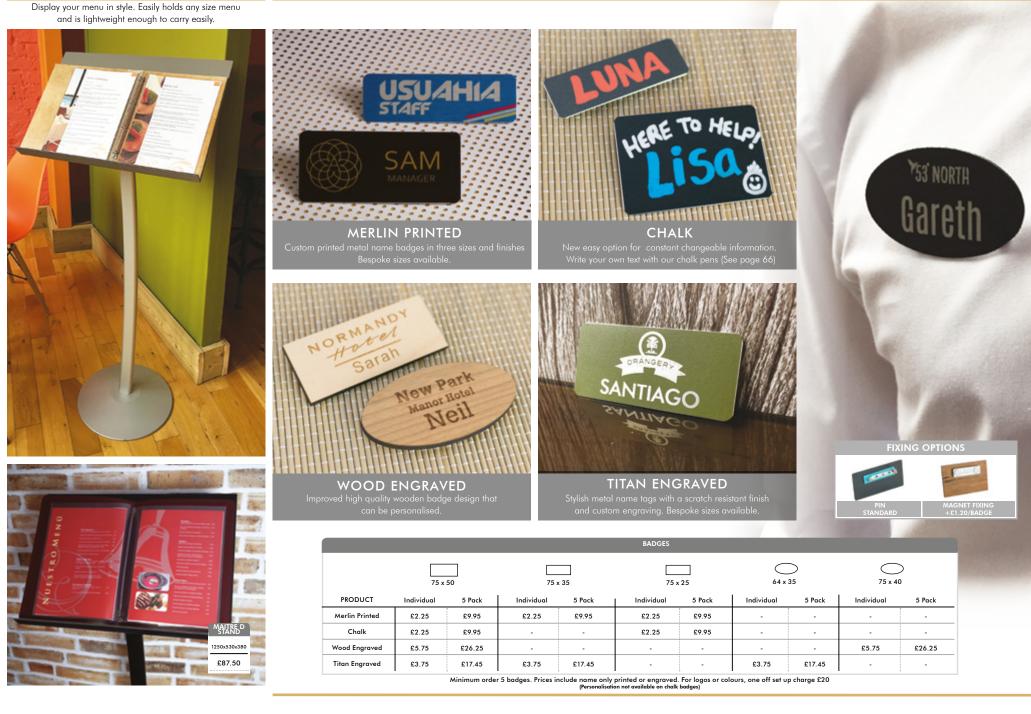

220 x 111 x 14 | 0 Interior size 200 x 11  | 0 x 120 |  |  |  |  |  |
| One off                     | One off set up charge £20 |         |  |  |  |  |  |

| TITAN CONDIMENT HOLDER       |                               |  |  |  |  |
|------------------------------|-------------------------------|--|--|--|--|
|                              | Individual                    |  |  |  |  |
| Plain                        | £15.95                        |  |  |  |  |
| Engraved 1 side              | £18.95                        |  |  |  |  |
| Engraved 2 sides             | £21.95                        |  |  |  |  |
| Overall size 218 x 138 x 187 | Interior size 210 x 130 x 187 |  |  |  |  |
| One off set u                | p charge £20                  |  |  |  |  |

# MAITRE D STAND

BADGES



Placemats and Accessorie

# **ROOM FOLDERS**

Our menu ranges are also available as guest information folders To use them as room folders, we offer additional add ons like ring fixing and internal pockets.



Holds approximately 100 sheets of 80 gms or 30 clear pockets (60 sides) Ring fix is held in place with either gold or silver rivets

# **BLOTTERS**

Premium products in a range of mixed finishes. Felt backed. Bonded leather has faux suede plinth. Blotters supplied with a sheet of blotting paper.

DESKPADS







PERSONALISATION ONE OFF SET UP CHARGE £35

Foil blocked or heat embossing Subject to sight of artwork and product



|            | SMALL                  | LARGE                  | HALF DEMY | FULL DEMY | BONDED LEATHER