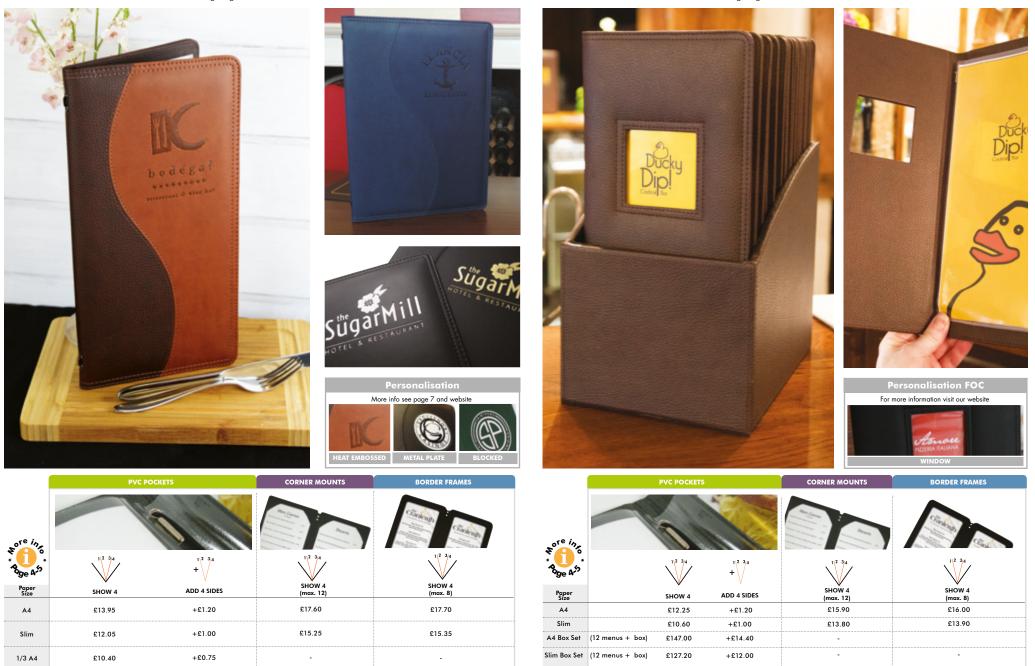

#### PAPER SIZES

MENU INTERIORS AND ACCESSORIES

changing menus.

under the cord.

card insert in black only.

easy change of paper.

Includes page protectors.

Total size and areas of menu covers and cases varies depending on the model and fixing type.

#### SIDES TO SHOW (NUMBER OF PAGES)

#### PAPER ONLY

#### **PVC POCKETS**

Our strong PVC clear pockets are the most popular fixing option, holding up to 24 sides to show.

Easy change option, pockets slide under a cord and are easy to clean.

Some pockets are tagged in spine, please check if unsure.

| PRODUCT A4 SLIM A5 SQUARE 1/2 A4 1/3 A4 |           |           |                |           |           |          |  |  |  |
|-----------------------------------------|-----------|-----------|----------------|-----------|-----------|----------|--|--|--|
| Paper Size                              | 210 x 297 | 140 x 297 | 148 x 210      | 210 x 210 | 105 x 297 | 99 x 210 |  |  |  |
| Price                                   | £1.20     | £1.00     | £0.85          | £1.00     | £0.85     | £0.75    |  |  |  |
|                                         |           | Sides     | to show 24 max | -<br>c    |           |          |  |  |  |

#### **BORDER FRAMES**

| PRODUCT INFORMATION A4 SLIM    |                  |       |  |  |  |  |  |  |
|--------------------------------|------------------|-------|--|--|--|--|--|--|
|                                |                  |       |  |  |  |  |  |  |
| Paper Size 210 x 297 130 x 297 |                  |       |  |  |  |  |  |  |
| Price                          | £4.95            | £4.30 |  |  |  |  |  |  |
| Side                           | es to show 8 max |       |  |  |  |  |  |  |