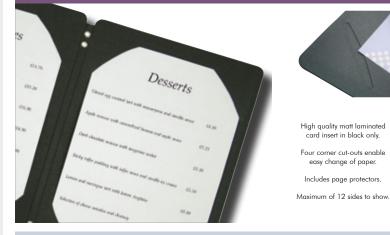

#### **FIXED INTERIORS**

A stylish built in option that comes in a wide range of materials and colours. Paper is held in place with corner cut-outs and supplied page protectors. This option is perfect for smaller menus. Maximum sides to show 4.