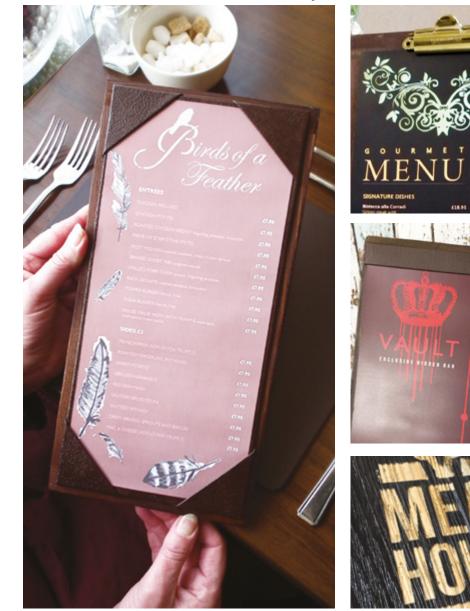

#### PAPER SIZES

MENU INTERIORS AND ACCESSORIES

changing menus.

under the cord.

card insert in black only.

easy change of paper.

Includes page protectors.

Total size and areas of menu covers and cases varies depending on the model and fixing type.

#### **FIXED INTERIORS**

A stylish built in option that comes in a wide range of materials and colours. Paper is held in place with corner cut-outs and supplied page protectors. This option is perfect for smaller menus. Maximum sides to show 4.