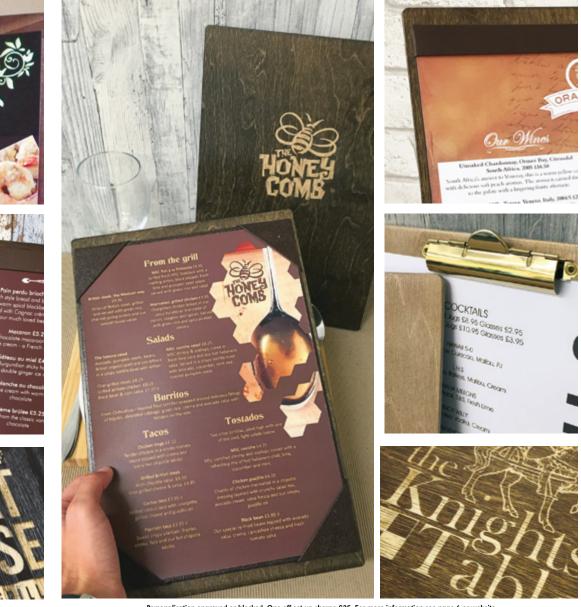

#### PAPER SIZES

MENU INTERIORS AND ACCESSORIES

changing menus.

under the cord.

card insert in black only.

easy change of paper.

Includes page protectors.

Total size and areas of menu covers and cases varies depending on the model and fixing type.

#### **FIXED INTERIORS**

A stylish built in option that comes in a wide range of materials and colours. Paper is held in place with corner cut-outs and supplied page protectors. This option is perfect for smaller menus. Maximum sides to show 4.

#### **POST FIX**

Fixing through an internal spine with either 2 or 4 screws. There is a 30mm margin that will be covered by the spine. Three different screw sizes depending on the amount of sides to show.

#### GATEFOLD

SQUARE

Centre display twice the size of the smaller 'wing' panels.

Available in a range of materials, colours and 3 size options.

PLEASE SPECIFY

Screw length in three sizes depending

on menu thickness.

**SCREW FIX** 

External spine and fixing using either 2 or 4 screws.

There is a 30mm margin that will be covered by the spine.

Three different screw sizes depending on the amount of sides to show.