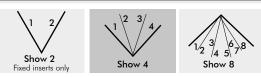

| 25-27 |
| Menu Accessories              | 28    |
| Bill Presenters               | 29-31 |
| Table Top                     | 32-39 |
| Hotel Products                | 40-43 |
| Placemats and Accessories     | 44-47 |
| Menu Cases                    | 48-61 |
| Pavement and Wall Signs       | 62-65 |
| Chalk Boards and Accessories  | 66    |
| Website and Information       | 67    |



UK HQ 38 High Street,Warminster,Wiltshire. BA12 9AF

EUROPEAN HQ C/Gremis 4,Bajo 46800 Xátiva Valencia, Spain

#### PAPER SIZES

MENU INTERIORS AND ACCESSORIES

changing menus.

under the cord.

card insert in black only.

easy change of paper.

Includes page protectors.

Total size and areas of menu covers and cases varies depending on the model and fixing type.



#### SIDES TO SHOW (NUMBER OF PAGES)



#### PAPER ONLY



#### CORNER MOUNTS



| 1                |           |           |           |
|------------------|-----------|-----------|-----------|
| DUCT INFORMATION | A4        | SLIM      | A5        |
| Paper Size       | 210 x 297 | 130 x 297 | 148 x 210 |
| Price            | £4.85     | £4.20     | £3.85     |

#### **PVC POCKETS**





Our strong PVC clear pockets are the most popular fixing option, holding up to 24 sides to show.

Easy change option, pockets slide under a cord and are easy to clean.

Some pockets are tagged in spine, please check if unsure.

| PRODUCT A4 SLIM A5 SQUARE 1/2 A4 1/3 A4 |           |           |                |           |           |          |  |  |  |
|-----------------------------------------|-----------|-----------|----------------|----