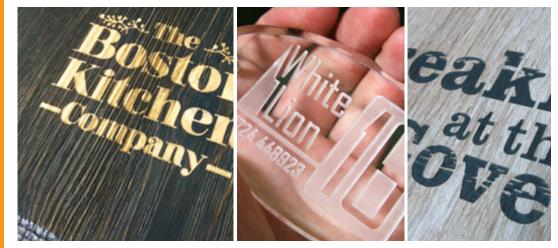

#### ENGRAVING

- Modern, stylish engraving options available on Glacier and all wooden covers
- Colour infill available on some products, cut out available on Glacier
- Up to 90cm<sup>2</sup> as standard, larger sizes available POA

#### METAL ENGRAVING

- We have developed this stunning method to reveal the original aluminium
- Incredibly long lasting and extremely easy to clean
- Up to 60cm<sup>2</sup> as standard, larger sizes available POA