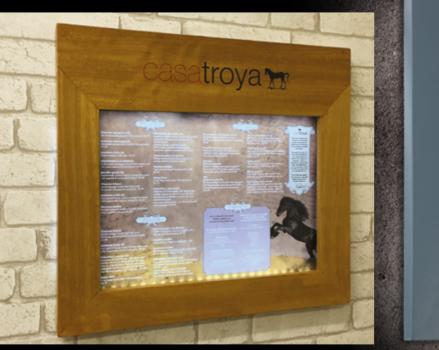

|                    |

18 Hours

8 Hours

13 Hours

battery times Times approximate. Based on one full charged battery

Sizes width x height (mm) are approximate. Colours are a representation only - please ask for current swatch. We may improve product designs at times without prior notice. All items are subject to delivery charge and VAT

8 Hours

A4

A4

A4

9 Hours

A4 A4 A4 A4

 A4
 A4

 A4
 A4

 A4
 A4

 A4
 A4

7 Hours

124000

ALC: N



Full information, latest special offers & to buy online www.menushop.co.uk or telephone 01985 217000

# IMPACT WOOD

Natural, grey, dark or black hardwood finished with a yacht varnish and a choice of square or arched profile. Easy change insert, simply unlock and lift off. Low voltage LED display 50,000 hour (approximately)

WEATHER PROOF



|                           |                                                         |                 |                |                    |                    | and the second se | 1.0001000000                          | CONTRACTOR OF CONT | CANAL STATE OF STREET | ALCOLOGICAL BURG | CALM & MALL & MATCHAN                                         | CONTRACT ON ALLONG | 200 110 1000 100   | A COMPANY OF THE OWNER.     | and the second second       |
|---------------------------|---------------------------------------------------------|-----------------|----------------|--------------------|--------------------|-----------------------------------------------------------------------------------------------------------------------------------------------------------------------------------