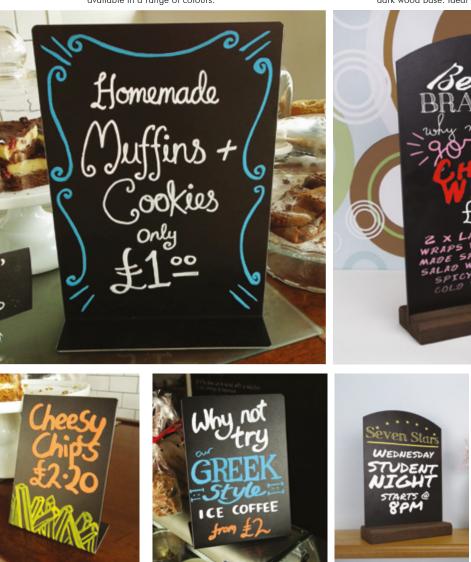

e laminate (HPL) chalk board mounted onto dark wood base. Ideal for use with chalk pens (Page 66)





| Product Information | Large Paper Size<br>105 x 297 | SMALL Paper Size<br>99 x 210 |
|---------------------|-------------------------------|------------------------------|
| Buckley             | £16.70                        | £15.05                       |
| Iguana              | £14.50                        | £13.00                       |
| Monaco              | £16.50                        | £15.00                       |
| Touch               | £16.15                        | £14.70                       |
| Kensington          | £16.15                        | £14.70                       |
| Orchard             | £16.40                        | £14.95                       |



Ľ

2

A7 74 x 105

£5.75

£5.35

|         | -    |            |        |         |  |
|---------|------|------------|--------|---------|--|
|         | DARK | WOOD CHALK | BOARDS |         |  |
| م<br>۸3 |      | ⊿<br>A4    |        | ⊿<br>A5 |  |
| £19.50  |      | £11.95     |        | £9.25   |  |

USE INTERNAL CHALK PENS ONLY p66 Other sizes available P.O.A

Vertical (double sided) or angled - (single sided)

A6 105 x 148

£7.45

£6.85

METAL CHALK BOARD

A5 148 x 210

£9.15

£8.35

A4 210 x 297

£12.45

£10.85

Design

Vertical

Angled

# TITAN ENGRAVED

Striking, hard wearing and scratch resistant powder coated metal mats with a black synthetic leather backing.

# TITAN PRINTED

Exquisite scratch resistant powder coated metal in silver, white, blue, brown or green with a synthetic